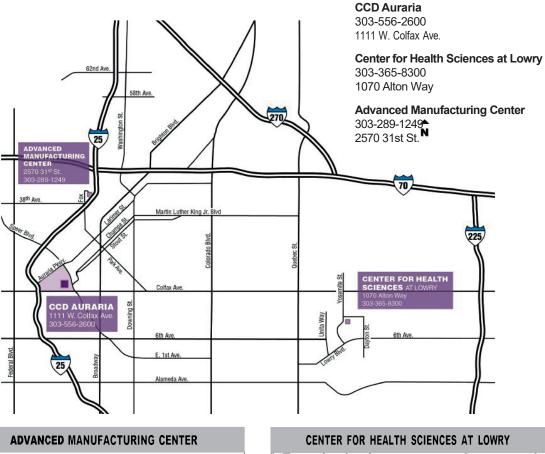

#### Directory

| Police Routine Calls                                                                    | AD Bldg., 1st Floor                | AHEC.edu/ACPD                                                         | 303.556.5000                 |
|-----------------------------------------------------------------------------------------|------------------------------------|-----------------------------------------------------------------------|------------------------------|
| General Information                                                                     |                                    |                                                                       | 303.556.2600                 |
| Auraria Campus General<br>Information                                                   |                                    |                                                                       | 303.556.2400                 |
| Campus Closures – Weather<br>Hotline                                                    |                                    |                                                                       | 303.556.2401                 |
| President's Office                                                                      | CHR 301                            |                                                                       | 303.352.6990                 |
| Provost's Office                                                                        | CHR 301                            |                                                                       | 303.352.6841                 |
| Dean, Arts, Communication, & Design and Education                                       | CHR 307D                           |                                                                       | 303.352.6785                 |
| Dean, Instruction, Health<br>Sciences and STEM                                          | 1070 Alton Way                     |                                                                       | 303.365.8388                 |
| Dean, Instruction Business and<br>Manufacturing                                         | CHR 203G                           |                                                                       | 303.352.3209                 |
| Dean, Instruction Public Safety &<br>Legal Services and Social &<br>Behavioral Sciences | CNF 310G                           |                                                                       | 303.352.3193                 |
| Vice President, Student Services                                                        | CNF 103                            |                                                                       | 303.352.6078                 |
| Dean, Enrollment Administration & Student Success                                       | CNF 112                            |                                                                       | 303.352.6078                 |
| Dean, Student Programming,<br>Activities & Resource Center                              | TV 260                             |                                                                       | 303.556.2597                 |
| Welcome Centers                                                                         | CNF – 1st Floor CHR –<br>1st Floor |                                                                       | 303.352.3166<br>303.352.6948 |
| Academic Advising & Student Success<br>Center                                           | CNF 123                            | CCD.edu/Advising                                                      | 303.556.2481<br>303.352.6964 |
| Accessibility Center                                                                    | CNF 121                            | CCD.edu/Access                                                        | 303.556.3300                 |
| Admissions, Recruitment & Outreach                                                      | CNF 112                            | CCD.edu/ARO                                                           | 303.556.2600                 |
| Advanced Manufacturing Center<br>(AMC)                                                  | 2570 31st Street                   | CCD.edu/AMC                                                           | 303.477.0146                 |
| Auraria Library                                                                         | 1100 Lawrence Street               | library.auraria.edu                                                   | 303.315.7700                 |
| Auriaria Crisis Line                                                                    |                                    |                                                                       | 303.615.9911                 |
| BankMobile                                                                              |                                    |                                                                       | 877.524.4013                 |
| Bookstore - Tivoli Station Auraria<br>Campus Store                                      | TV 205                             | CCDenver.bkstr.com                                                    | 303.556.4286                 |
| Business Office                                                                         | CNF 119                            | CCD.edu/Cashier                                                       | 303.556.2075                 |
| Care Team                                                                               | TV 243                             | CCD.edu/CARE                                                          | 303.352.3205                 |
| Career                                                                                  |                                    | CCD.joinhandshake.com/login                                           |                              |
| Child Care Auraria, Child Care Center                                                   | 950 9th Street                     | aurariacampus.edu/services-<br>departments/early-learning-<br>center/ | 303.556.3188                 |
| College Pathways (Concurrent<br>Enrollment)                                             | CHR 216                            | CCD.edu/high-school-<br>connections                                   | 303.352.3301                 |

| Computer Labs General                             |                                       | CCD.edu/student-<br>resources/computer-zones                                      |                              |
|---------------------------------------------------|---------------------------------------|-----------------------------------------------------------------------------------|------------------------------|
| Counseling Center                                 | TV 245                                | CCD.edu/Counseling                                                                | 303.352.6436                 |
| Dental Hygiene Clinic                             | Lowry, 1062 Akron<br>Way              |                                                                                   | 303.365.8338                 |
| DREAMers/ASSET/DACA                               | CNF 112                               | CCD.edu/DREAMers                                                                  | 303.352.4034                 |
| Educational Opportunity Center<br>(TRIO EOC)      | CHR 137                               | CCD.edu/educational-<br>opportunity-center                                        | 303.352.8746                 |
| EXCEL! Zone (Academic Support & Tutoring)         | CNF 4th Floor                         | CCD.edu/excel-zone                                                                | 303.352.6497                 |
| Financial Aid & Scholarships                      | CNF 120                               | CCD.edu/FinAid                                                                    | 303.556.5503                 |
| Graduation                                        | CNF 114                               | CCD.edu/GradApp                                                                   | 303.556.2420                 |
| Health Center, Auraria                            | PL 150                                | MSUDenver.edu/healthcenter                                                        | 303.556.2525                 |
| HelpDesk, IT                                      |                                       | CCD.edu/ITS                                                                       | 303.352.3030                 |
| Honors Program & Societies                        |                                       | CCD.edu/Honors                                                                    |                              |
| International Student Services                    | CNF 114                               | CCD.edu/international-students                                                    | 303.352.3073                 |
| Keys Program                                      | BRC                                   | CCD.edu/KEYS                                                                      | 303.352.6342                 |
| LGBTQ Student Resource Center                     | TV 213                                | MSUDenver.edu/lgbtq                                                               | 303.615.0515                 |
| Lost & Found                                      | CNF Welcome Center,<br>Tivoli Station |                                                                                   | 303.352.6948<br>303.352.3166 |
| Momentum Credit and Testing Center                | CNF 216                               | CCD.edu/testing-center                                                            | 303.352.6810                 |
| Parking & Transportation                          | 777 Lawrence Way                      | aurariacampus.edu/services-<br>departments/parking/student-<br>parking-resources/ |                              |
| Phi Theta Kappa                                   |                                       | CCD.edu/PTK                                                                       |                              |
| Phoenix Center at Auraria                         | TV 227                                | ThePCA.org                                                                        | 303.556.6011                 |
| Promissory Notes & Tuition Deferral               | CNF 119                               |                                                                                   | 303.556.2075                 |
| Registration & Records, Office of                 | CNF 114                               | CCD.edu/Register                                                                  | 303.556.2420                 |
| Scholarships                                      | CNF 120                               | CCD.edu/Scholarships                                                              | 303.556.5503                 |
| Student Conduct                                   | TV 243                                | CCD.edu/StudentConduct                                                            | 303.352.3205                 |
| Student Government Association                    | TV 260                                | CCD.edu/SGA                                                                       | 303.352.6532                 |
| Student ID Cards                                  | Tivoli Station,<br>ID Station         |                                                                                   | 303.556.4286                 |
| Student Programming, Activities & Resource Center | TV 260                                | CCD.edu/SPARC                                                                     | 303.556.2597                 |
| Student Union                                     | Tivoli (TV)                           |                                                                                   | 303.556.6330                 |
| Students Ombuds                                   | TV 260                                | CCD.edu/student-<br>resources/ombudsperson                                        | 303.556.2597                 |
| Transfer                                          |                                       | CCD.edu/academic-advising-<br>and-student-success-<br>center/transfer-support     |                              |
| TRIO Student Support Services (SSS)               | CHR 137                               | CCD.edu/TRIOSSS                                                                   | 303.352.8746                 |
| Veteran Support Services                          | CHR 141                               | CCD.edu/Veterans                                                                  | 303.352.6008                 |

#### HAVE QUESTIONS?

| Accommodations?                                             | Accessibility Center, CNF 121                                                  | 303.556.3300                            | CCD.edu/Access                                                    |
|-------------------------------------------------------------|--------------------------------------------------------------------------------|-----------------------------------------|-------------------------------------------------------------------|
| Activities?                                                 | SPARC, TV 260                                                                  | 303.556.2597                            | CCD.edu/SPARC                                                     |
| Advising?                                                   | CNF 123                                                                        | 303.556.2481                            | CCD.edu/Advising                                                  |
| AMC?                                                        | Advanced Manufacturing<br>Center, 2570 31st Street,<br>Denver                  | 303.289.1249                            | CCD.edu/AMC                                                       |
| ATM?                                                        | 1st Floor of CHR, CNF, KC & TV                                                 |                                         | CCD.edu/student-<br>resources/computer-zones                      |
| Complaints or Grievances?                                   |                                                                                |                                         | CCD.edu/Complaints                                                |
| Computer Labs & Tutoring?                                   | EXCEL! Zone, CNF 4 <sup>th</sup> Floor                                         | 303.352.6497                            | CCD.edu/student-<br>resources/computer-zones                      |
| Computer Labs & Tutoring?<br>D2L?                           | Auraria Library, 1100 Lawrence<br>Street                                       | 303.556.6159                            | Library.Auraria.edu                                               |
|                                                             | EXCEL! Zone, CNF 4th Floor                                                     | 303.352.6497                            | CCD.edu/excel-zone                                                |
|                                                             | Desire to Learn Technical<br>Support                                           | 888.800.9198                            |                                                                   |
| DegreeWorks?                                                |                                                                                |                                         | CCD.edu/office-registration-<br>and-records/degree-works-<br>faqs |
| Emergency?                                                  | 911 on any campus phone                                                        | 303.556.5000                            |                                                                   |
| Food?                                                       | 1st Floor of CHR, CNF, KC, TV<br>Vending Machine: 1st Floor of<br>CHR, CNF, KC | Microwaves:<br>1st Floor of<br>CHR, CNF | aurariacampus.edu/food-<br>options/                               |
| Gender Inclusive<br>Restrooms/Lactation &<br>Breastfeeding? |                                                                                |                                         | CCD.edu/Maps                                                      |
| Help?                                                       | 1st Floor, CNF Welcome Center                                                  | 303.352.2600                            |                                                                   |
| ID?                                                         | 2nd Floor of Tivoli Station,<br>ID Station                                     | 303.556.4286                            | aurariacampus.edu/services-<br>departments/id-station-2/          |
| IT Support?                                                 | IT Help Desk                                                                   | 303.352.3030                            | CCD.edu/ITS                                                       |
| Lending Library?                                            | SPARC, TV 260                                                                  | 303.556.2597                            |                                                                   |
| Lockers?                                                    | Business Office, CNF 119<br>Lock provided by SPARC,                            | 303.556.2075<br>303.556.2597            |                                                                   |
| Lowry?                                                      | TV 260<br>Center for Health Sciences,<br>1070 Alton Way                        | 303.365.8300                            | CCD.edu/pathways/health-<br>sciences                              |
| Mail?                                                       | Postbox AD 1st Floor,                                                          |                                         |                                                                   |