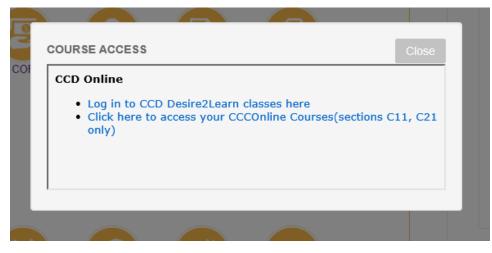

d. After successfully signing in, the dashboard will come up. For those needing to sign up for classes, do so by clicking on Add/Drop Classes. To access D2L, click on Course Access.

e. After selecting Course Access, these two hyperlinks will appear. Click on Log in to CCD Desire2Learn classes here to view them within D2L.

f. After accessing D2L, click on a desired class by finding the icon with nine squares (circled below in red). This will reveal a dropdown menu of each student's registered, active classes.