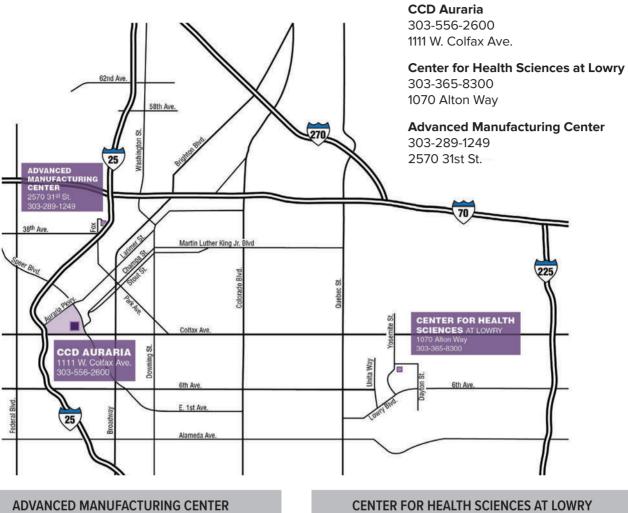

# Auraria Campus

CCD Auraria

303-556-2600 1111 W. Colfax Ave. Denver, CO 80204