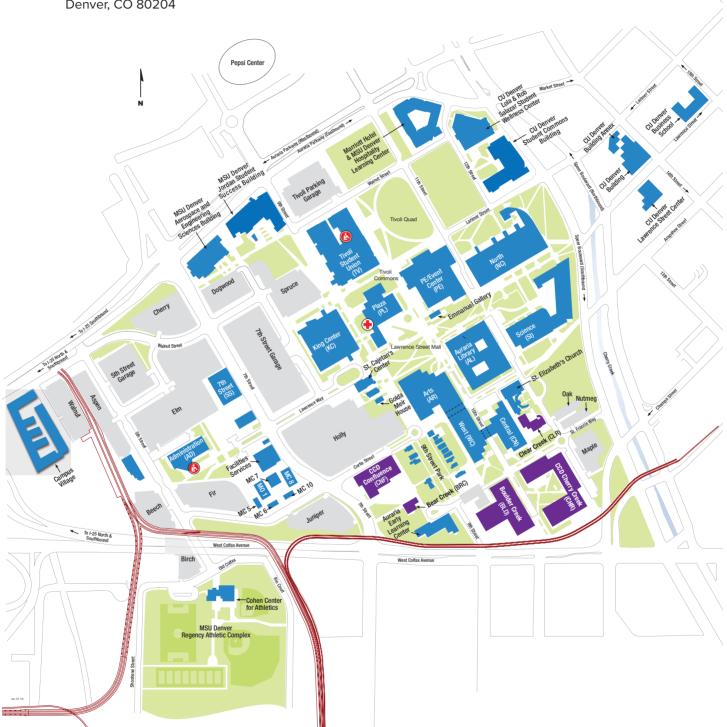

# Auraria Campus

CCD Auraria

303-556-2600 1111 W. Colfax Ave. Denver, CO 80204

# Directory

| Police Routine Calls                                                   | AD Bldg., 1st Floor                | AHEC.edu/ACPD                           | 303.556.5000                 |
|------------------------------------------------------------------------|------------------------------------|-----------------------------------------|------------------------------|
| EMERGENCY                                                              | <b>Campus Phone Only</b>           |                                         | 911                          |
| General Information                                                    |                                    |                                         | 303.556.2600                 |
| Auraria Campus General<br>Information                                  |                                    |                                         | 303.556.2400                 |
| Campus Closures – Weather<br>Hotline                                   |                                    |                                         | 303.556.2401                 |
| Administration                                                         |                                    |                                         |                              |
| President's Office                                                     | CHR 301                            |                                         | 303.556.2413                 |
| Provost's Office                                                       | CHR 301                            |                                         | 303.352.3048                 |
| Dean, Center for Business,<br>Industry, Technology & Public<br>Service | CHR 201                            |                                         | 303.352.32212                |
| Dean, Center for Health & Natural Sciences at Lowry                    | 1070 Alton Way                     |                                         | 303.365.8388                 |
| Dean, Center for Math, English & First Year Experience                 | CNF 310G                           |                                         | 303.352.6785                 |
| Dean, Center for Arts, Behavioral & Social Sciences                    | KC 594                             |                                         | 303.352.3061                 |
| VP, Enrollment Administration & Student Success                        | CNF 123                            |                                         | 303.352.3074                 |
| Dean                                                                   | CNF 112                            |                                         | 303.352.6906                 |
| Dean, EASS                                                             | CNF 123                            |                                         | 303.352.6958                 |
| Welcome Centers                                                        | CNF – 1st Floor<br>CHR – 1st Floor |                                         | 303.352.3166<br>303.352.6948 |
| Academic Advising &<br>Student Success Center                          | CNF 123<br>CHR 141                 | CCD.edu/Advising                        | 303.556.2481<br>303.352.6964 |
| Accessibility Center                                                   | CNF 121                            | CCD.edu/Access                          | 303.556.3300                 |
| Admissions, Recruitment & Outreach                                     | CNF 112                            | CCD.edu/ARO                             | 303.556.2420                 |
| Advanced Manufacturing Center<br>(AMC)                                 | 2570 31st Street                   | CCD.edu/AMC                             | 303.477.0146                 |
| Auraria Library                                                        | 1100 Lawrence Street               |                                         | 303.315.7700                 |
| Auriaria Crisis Line                                                   |                                    |                                         | 303.615.9911                 |
| BankMobile                                                             |                                    |                                         | 877.524.4013                 |
| Book Store                                                             | Tivoli Student Union               | https://tivolistation.<br>bncollege.com | 303.556.4286                 |
| Business Office                                                        | CNF 119                            | CCD.edu/Cashiers-office                 | 303.556.2075                 |
| Care Team                                                              | TV 243                             | CCD.edu/CARE                            | 303.352.3205                 |
| Career & Transfer Center                                               | CHR 111                            | CCD.edu/Transfer                        | 303.556.2461                 |
| Child Care Auraria, Child Care<br>Center                               | 950 9th Street                     |                                         | 303.556.3188                 |
| College Pathways (Concurrent<br>Enrollment)                            | CHR 216                            | CCD.edu/<br>HighSchoolConnections       | 303.352.3301                 |
| Computer Labs General                                                  |                                    | CCD.edu/ComputerLabs                    |                              |
| Counseling Center                                                      | TV 245                             | CCD.edu/Counseling                      | 303.352.6436                 |
| Credit for Prior Learning                                              | CNF 123                            | CCD.edu/PLA                             | 303.352.5041                 |

## **Building Abbreviations**

#### **Building/Locations for CCD Classes**

Note: In the schedule online at <u>CCD.edu</u>, building location abbreviations are preceded by a "D."

| DAD    | Administration Building   | DLM    | Library                        |
|--------|---------------------------|--------|--------------------------------|
| DAR    | Arts                      | DMC    | Modular Classroom, corner of   |
| DAU    | Library Media Center      |        | 7th & Curtis St.               |
| DBRC   | Bear Creek                | DNP    | Ninth Street Park              |
| DBLD   | Boulder Creek             | DD2L   | Online Course                  |
| DCHR   | Cherry Creek              | DPE    | Physical Education             |
| DCLR   | Clear Creek               | DPL    | Plaza Building                 |
| DCN    | Central Classroom         | DSTCAJ | St. Cajetan's                  |
| DCNF   | Confluence                | DSI    | Science Building               |
| DCON   | CCCOnline                 | DSS    | Seventh Street Building Tivoli |
| DFA    | Facilities Annex          | DTV    | Student Union                  |
| DKC    | King Center               | DWC    | West Classroom                 |
| DL1062 | Dental Building, Lowry    |        |                                |
|        | (Aurora, CO)              |        |                                |
| DL1070 | Health Sciences Building, |        |                                |
|        | Lowry (Aurora, CO)        |        |                                |

#### **Campus Code Guide**

| DAC | Auraria Campus         | DHS | Lowry-Health Sciences Center |
|-----|------------------------|-----|------------------------------|
| DAM | Advanced Manufacturing | DON | CCD Online                   |
|     | Center                 | DZZ | Miscellaneous Campus         |
| DCN | CCD CCCOnline          |     |                              |