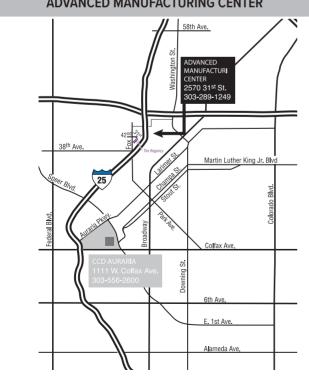

# Auraria Campus

CCD Auraria

303-556-2600 1111 W. Colfax Ave. Denver, CO 80204

# HAVE QUESTIONS?

| Accommodations?                                                 | Accessibility Center, CNF 121                                                  | 303.556.3300                            | CCD.edu/Access                          |
|-----------------------------------------------------------------|--------------------------------------------------------------------------------|-----------------------------------------|-----------------------------------------|
| Activities?                                                     | SPARC, TV 260                                                                  | 303.556.2597                            | CCD.edu/SPARC                           |
| Advising?                                                       | CNF 123<br>CHR 141                                                             | 303.556.2481<br>303.352.6964            | CCD.edu/Advising                        |
| AMC?                                                            | Advanced Manufacturing<br>Center, 2570 31st Street,<br>Denver                  | 303.289.1249                            | CCD.edu/AMC                             |
| ATM?                                                            | 1st Floor of CHR, CNF, KC & TV                                                 |                                         |                                         |
| Awards?                                                         |                                                                                |                                         | CCD.edu/StudentAwards                   |
| Books?                                                          | Tivoli Station, TV 105                                                         | 303.556.4286                            | https://tivolistation.<br>bncollege.com |
| Career Coaching?                                                | Career & Transfer Center, CHR 111                                              | 303.556.2461                            | CCD.edu/Career                          |
| Complaints?                                                     |                                                                                |                                         | CCD.edu/Complaints                      |
| Computer Labs &<br>Tutoring?                                    | EXCEL! Knowledge Zone, CNF 403                                                 | 303.352.6497                            | CCD.edu/Tutoring                        |
|                                                                 | Auraria Library, 1100<br>Lawrence Street                                       | 303.556.6159                            | Library.Auraria.edu                     |
|                                                                 |                                                                                |                                         | CCD.edu/ComputerLabs                    |
| D2L?                                                            | Desire to Learn Technical<br>Support                                           | 888.800.9198                            |                                         |
| DegreeWorks?                                                    |                                                                                |                                         | CCD.edu/DegreeWorks                     |
| Emergency?                                                      | 911 on any campus phone                                                        | 303.556.5000                            |                                         |
| Food?                                                           | 1st Floor of CHR, CNF, KC, TV<br>Vending Machine: 1st Floor of<br>CHR, CNF, KC | Microwaves: 1st<br>Floor of CHR,<br>CNF | AHEC.edu/campusfood                     |
| Food Pantry?                                                    | SARC, TV 260                                                                   | 303.556.2597                            | CCD.edu/Food-Pantry                     |
| Gender Inclusive<br>Restrooms/<br>Lactation &<br>Breastfeeding? |                                                                                |                                         | CCD.edu/Maps                            |
| Grievances?                                                     |                                                                                |                                         | CCD.edu/Complaints                      |
| Help?                                                           | 1st Floor, CNF Welcome<br>Center CHR Info, North<br>Entrance                   | 303.352.2600                            |                                         |
| ID?                                                             | 2nd Floor of Tivoli Station, ID Station                                        | 303.556.4286                            | AHEC.edu/ID-Station                     |
| IT Support?                                                     | IT Help Desk                                                                   | 303.352.3030                            | CCD.edu/ITS                             |
| Lending Library?                                                | SPARC, TV 260                                                                  | 303.556.2597                            | CCD.edu/Lending-Library                 |
| Lockers?                                                        | Business Office, CNF 119                                                       | 303.556.2075                            |                                         |
|                                                                 | Lock provided by Student<br>Life, TV 260                                       | 303.556.2597                            |                                         |
| Lowry?                                                          | Center for Health Sciences, 1070 Alton Way                                     | 303.365.8300                            | CCD.edu/Health-Sciences                 |
| Mail?                                                           | Postbox AD 1st Floor, CHR 1st Floor & TV 3rd Floor                             |                                         |                                         |