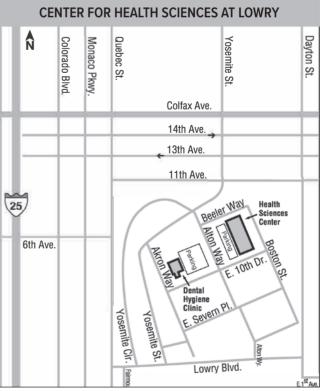

# HAVE QUESTIONS?

| Accommodations?                                                 | Accessibility Center, CNF 121                                                  | 303.556.3300                            | CCD.edu/Access                          |
|-----------------------------------------------------------------|--------------------------------------------------------------------------------|-----------------------------------------|-----------------------------------------|
| Activities?                                                     | SPARC, TV 260                                                                  | 303.556.2597                            | CCD.edu/SPARC                           |
| Advising?                                                       | CNF 123<br>CHR 141                                                             | 303.556.2481<br>303.352.6964            | CCD.edu/Advising                        |
| AMC?                                                            | Advanced Manufacturing<br>Center, 2570 31st Street,<br>Denver                  | 303.289.1249                            | CCD.edu/AMC                             |
| ATM?                                                            | 1st Floor of CHR, CNF, KC & TV                                                 |                                         |                                         |
| Awards?                                                         |                                                                                |                                         | CCD.edu/StudentAwards                   |
| Books?                                                          | Tivoli Station, TV 105                                                         | 303.556.4286                            | https://tivolistation.<br>bncollege.com |
| Career Coaching?                                                | Career & Transfer Center, CHR 111                                              | 303.556.2461                            | CCD.edu/Career                          |
| Complaints?                                                     |                                                                                |                                         | CCD.edu/Complaints                      |
| Computer Labs &<br>Tutoring?                                    | EXCEL! Knowledge Zone, CNF 403                                                 | 303.352.6497                            | CCD.edu/Tutoring                        |
|                                                                 | Auraria Library, 1100<br>Lawrence Street                                       | 303.556.6159                            | Library.Auraria.edu                     |
|                                                                 |                                                                                |                                         | CCD.edu/ComputerLabs                    |
| D2L?                                                            | Desire to Learn Technical<br>Support                                           | 888.800.9198                            |                                         |
| DegreeWorks?                                                    |                                                                                |                                         | CCD.edu/DegreeWorks                     |
| Emergency?                                                      | 911 on any campus phone                                                        | 303.556.5000                            |                                         |
| Food?                                                           | 1st Floor of CHR, CNF, KC, TV<br>Vending Machine: 1st Floor of<br>CHR, CNF, KC | Microwaves: 1st<br>Floor of CHR,<br>CNF | AHEC.edu/campusfood                     |
| Food Pantry?                                                    | SARC, TV 260                                                                   | 303.556.2597                            | CCD.edu/Food-Pantry                     |
| Gender Inclusive<br>Restrooms/<br>Lactation &<br>Breastfeeding? |                                                                                |                                         | CCD.edu/Maps                            |
| Grievances?                                                     |                                                                                |                                         | CCD.edu/Complaints                      |
| Help?                                                           | 1st Floor, CNF Welcome<br>Center CHR Info, North<br>Entrance                   | 303.352.2600                            |                                         |
| ID?                                                             | 2nd Floor of Tivoli Station, ID Station                                        | 303.556.4286                            | AHEC.edu/ID-Station                     |
| IT Support?                                                     | IT Help Desk                                                                   | 303.352.3030                            | CCD.edu/ITS                             |
| Lending Library?                                                | SPARC, TV 260                                                                  | 303.556.2597                            | CCD.edu/Lending-Library                 |
| Lockers?                                                        | Business Office, CNF 119                                                       | 303.556.2075                            |                                         |
|                                                                 | Lock provided by Student<br>Life, TV 260                                       | 303.556.2597                            |                                         |
| Lowry?                                                          | Center for Health Sciences, 1070 Alton Way                                     | 303.365.8300                            | CCD.edu/Health-Sciences                 |
| Mail?                                                           | Postbox AD 1st Floor, CHR 1st Floor & TV 3rd Floor                             |                                         |                                         |

| Money?                           | Financial Aid, CNF 120                                         | 303.556.5503                                     | CCD.edu/FinAid       |
|----------------------------------|----------------------------------------------------------------|--------------------------------------------------|----------------------|
| Navigate?                        |                                                                |                                                  | CCD.navigate.eab.com |
| Rec Center?                      | YMCA                                                           | 303.869.3509                                     | DenverYMCA.org       |
| <b>Reflection Rooms?</b>         | CHR 314<br>M-F, 8:00 a.m. – 5:00 p.m.                          | TV 348 & 349<br>Seek the key from AHEC in TV 325 |                      |
| Safety?                          | Police, AD 110<br>Emergency Blue Light<br>Phones across Campus | 303.556.5000                                     | AHEC.edu/ACPD        |
| Student Clubs?<br>Organizations? | SPARC, TV 260                                                  | 303.556.2597                                     | CCD.edu/StudentOrgs  |
| Study Lounge?                    | CHR 234, CNF 1st & 3rd & 4th floor                             |                                                  |                      |
| Text-a-Tip?                      |                                                                | 720.593.TIPS                                     |                      |
| Transfer to a 4-yr?              | Career & Transfer Center, CHR 111                              | 303.556.2461                                     | CCD.edu/Transfer     |
| Transportation?                  | Bus/Light Rail Pass & Schedules, TV station, 2nd Floor         | 303.556.4286                                     | AHEC.edu             |
|                                  | NightRider & Accessible<br>Shuttles                            | 303.556.2001                                     |                      |
| <b>Tuition Payment?</b>          | Cashier's Office, CNF 119                                      | 303.556.2075                                     | CCD.edu/Payment-Plan |
| Tutoring?                        | See Computer Labs &<br>Tutoring                                |                                                  | CCD.edu/ExcelZone    |