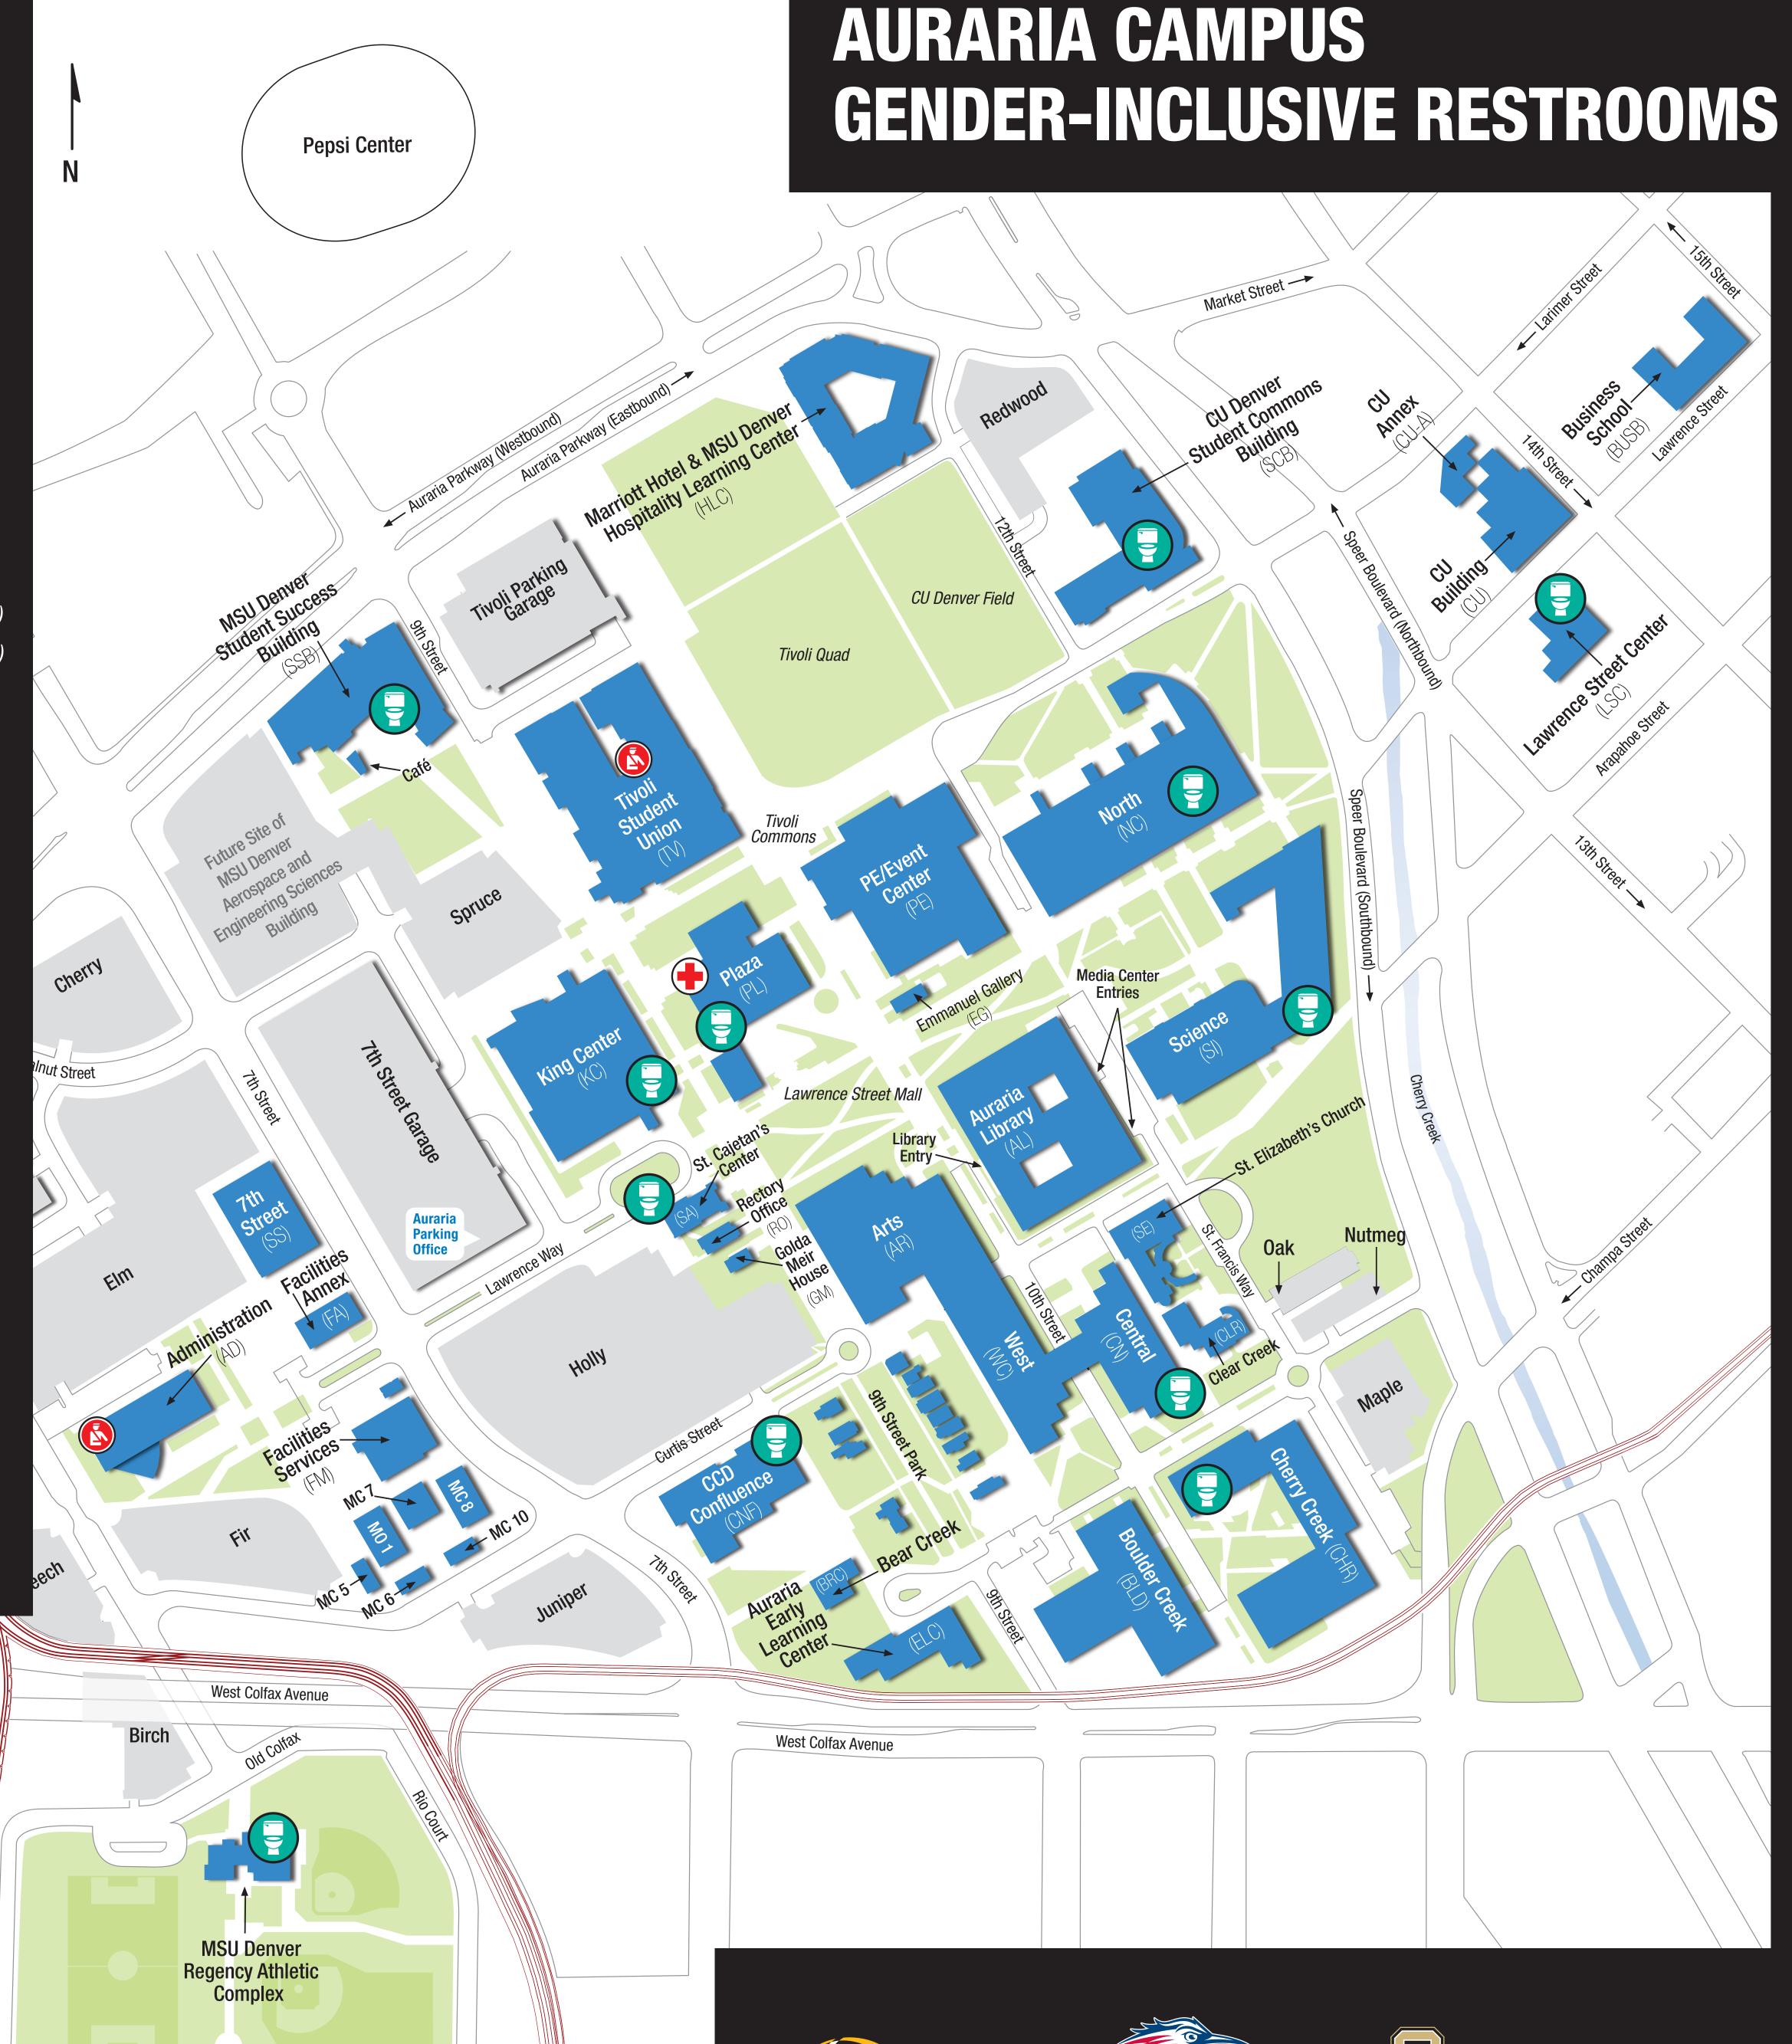

# **LOCATIONS**

#### **CCD CONFLUENCE**

R100C | R200C | R300C | R400C (Near elevators on each floor)

### **CENTRAL**

R300A | R300B (3rd floor next to elevator)

#### **CHERRY CREEK**

R100G | R100H (South end of building)

# CU DENVER STUDENT COMMONS BUILDING

R1604 (Northwest corner of building)

## **KING CENTER**

R100E

## **LAWRENCE STREET CENTER**

4th Floor (Across from 460P)

R603 (Across from 648)

R903 (Down the hall from International Affairs)

R1203 (Left off the elevator and down the hall)

#### MSU DENVER STUDENT SUCCESS BUILDING

R100A | R200A | R300A | R400A (Behind elevators on each floor)

#### **NORTH CLASSROOM**

R1000D | R1000E | R1000F (In far east hallway facing Speer)

## **PLAZA**

R100E

R200C | R200D (Northwest corner next to vending machines)

## **REGENCY ATHLETIC COMPLEX**

Concourse Level (Next to concession stand – open when facility is open)

## SCIENCE

R1001A (Southeast corner next to room 1086)

R1000A | R1000B (*North corridor by* 1036 and 1041)

R2000A | R2000B (Directly above the 1st floor restroom)

R3000A | R3000B (Directly above the 1st floor restroom)

# ST. CAJETAN'S

R102

rev 08.15