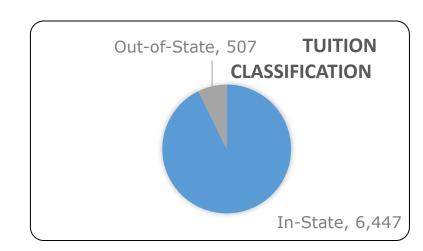

## Community College of Denver Fall 2021 Census Enrollment Data - As of September 16, 2021

| Туре                          | Count | Percentage |
|-------------------------------|-------|------------|
| Unduplicated Headcount        | 6,954 | 100%       |
| Enrollment Status             |       |            |
| Full-Time (12+ credit hours)  | 1,884 | 27.1%      |
| Part-Time (< 12 credit hours) | 5,070 | 72.9%      |
| Gender                        |       |            |
| Male                          | 2,585 | 37.2%      |
| Female                        | 4,366 | 62.8%      |
| Unknown/Neither               | 3     | 0.0%       |
| Age                           |       |            |
| 19 and under                  | 2,587 | 37.2%      |
| 20 to 24                      | 1,953 | 28.1%      |
| 25 to 29                      | 1,064 | 15.3%      |
| 30 to 34                      | 629   | 9.0%       |
| 35 to 39                      | 317   | 4.6%       |
| 40 and over                   | 404   | 5.8%       |
| Average Age is 24 years       |       |            |
| Race/Ethnicity                |       |            |
| Hispanic Other                | 2,731 | 39.3%      |
| White, Non-Hispanic           | 2,439 | 35.1%      |
| Black Non-Hispanic            | 925   | 13.3%      |
| Asian or Pacific Islander     | 556   | 8.0%       |
| American Indian/Alaska Native | 114   | 1.6%       |
| Unknown/Not Reported          | 185   | 2.7%       |
| Other                         | 4     | 0.1%       |
| First Generation Status       |       |            |
| Yes                           | 4,098 | 58.9%      |
| No                            | 2,856 | 41.1%      |
| Tuition Classification        |       |            |
| In-State                      | 6,447 | 92.7%      |
| Out-of-State                  | 507   | 7.3%       |
|                               |       | 0.0%       |