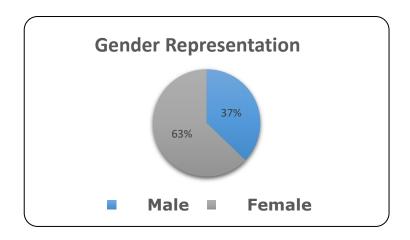

## Community College of Denver Fall 2021 Census Enrollment Data - As of September 16, 2021

| Туре                          | Count | Percentage |
|-------------------------------|-------|------------|
| Unduplicated Headcount        | 6,954 | 100%       |
| Enrollment Status             |       |            |
| Full-Time (12+ credit hours)  | 1,884 | 27.1%      |
| Part-Time (< 12 credit hours) | 5,070 | 72.9%      |
| Gender                        |       |            |
| Male                          | 2,585 | 37.2%      |
| Female                        | 4,366 | 62.8%      |
| Unknown/Neither               | 3     | 0.0%       |
| Age                           |       |            |
| 19 and under                  | 2,587 | 37.2%      |
| 20 to 24                      | 1,953 | 28.1%      |
| 25 to 29                      | 1,064 | 15.3%      |
| 30 to 34                      | 629   | 9.0%       |
| 35 to 39                      | 317   | 4.6%       |
| 40 and over                   | 404   | 5.8%       |
| Average Age is 24 years       |       |            |
| Race/Ethnicity                |       |            |
| Hispanic Other                | 2,731 | 39.3%      |
| White, Non-Hispanic           | 2,439 | 35.1%      |
| Black Non-Hispanic            | 925   | 13.3%      |
| Asian or Pacific Islander     | 556   | 8.0%       |
| American Indian/Alaska Native | 114   | 1.6%       |
| Unknown/Not Reported          | 185   | 2.7%       |
| Other                         | 4     | 0.1%       |
| First Generation Status       |       |            |
| Yes                           | 4,098 | 58.9%      |
| No                            | 2,856 | 41.1%      |
| Tuition Classification        |       |            |
| In-State                      | 6,447 | 92.7%      |
| Out-of-State                  | 507   | 7.3%       |
|                               |       | 0.0%       |