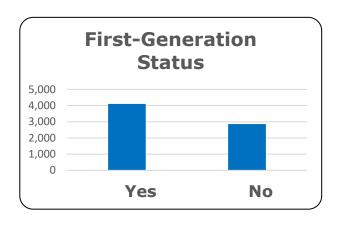

## Community College of Denver Fall 2021 Census Enrollment Data - As of September 16, 2021

| Туре                          | Count | Percentage |
|-------------------------------|-------|------------|
| Unduplicated Headcount        | 6,954 | 100%       |
| Enrollment Status             |       |            |
| Full-Time (12+ credit hours)  | 1,884 | 27.1%      |
| Part-Time (< 12 credit hours) | 5,070 | 72.9%      |
| Gender                        |       |            |
| Male                          | 2,585 | 37.2%      |
| Female                        | 4,366 | 62.8%      |
| Unknown/Neither               | 3     | 0.0%       |
| Age                           |       |            |
| 19 and under                  | 2,587 | 37.2%      |
| 20 to 24                      | 1,953 | 28.1%      |
| 25 to 29                      | 1,064 | 15.3%      |
| 30 to 34                      | 629   | 9.0%       |
| 35 to 39                      | 317   | 4.6%       |
| 40 and over                   | 404   | 5.8%       |
| Average Age is 24 years       |       |            |
| Race/Ethnicity                |       |            |
| Hispanic Other                | 2,731 | 39.3%      |
| White, Non-Hispanic           | 2,439 | 35.1%      |
| Black Non-Hispanic            | 925   | 13.3%      |
| Asian or Pacific Islander     | 556   | 8.0%       |
| American Indian/Alaska Native | 114   | 1.6%       |
| Unknown/Not Reported          | 185   | 2.7%       |
| Other                         | 4     | 0.1%       |
| First Generation Status       |       |            |
| Yes                           | 4,098 | 58.9%      |
| No                            | 2,856 | 41.1%      |
| Tuition Classification        |       |            |
| In-State                      | 6,447 | 92.7%      |
| Out-of-State                  | 507   | 7.3%       |
|                               |       | 0.0%       |