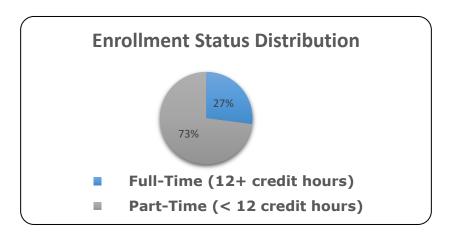

## Community College of Denver Fall 2021 Census Enrollment Data - As of September 16, 2021

| Туре                          | Count | Percentage |
|-------------------------------|-------|------------|
| Unduplicated Headcount        | 6,954 | 100%       |
| Enrollment Status             |       |            |
| Full-Time (12+ credit hours)  | 1,884 | 27.1%      |
| Part-Time (< 12 credit hours) | 5,070 | 72.9%      |
| Gender                        |       |            |
| Male                          | 2,585 | 37.2%      |
| Female                        | 4,366 | 62.8%      |
| Unknown/Neither               | 3     | 0.0%       |
| Age                           |       |            |
| 19 and under                  | 2,587 | 37.2%      |
| 20 to 24                      | 1,953 | 28.1%      |
| 25 to 29                      | 1,064 | 15.3%      |
| 30 to 34                      | 629   | 9.0%       |
| 35 to 39                      | 317   | 4.6%       |
| 40 and over                   | 404   | 5.8%       |
| Average Age is 24 years       |       |            |
| Race/Ethnicity                |       |            |
| Hispanic Other                | 2,731 | 39.3%      |
| White, Non-Hispanic           | 2,439 | 35.1%      |
| Black Non-Hispanic            | 925   | 13.3%      |
| Asian or Pacific Islander     | 556   | 8.0%       |
| American Indian/Alaska Native | 114   | 1.6%       |
| Unknown/Not Reported          | 185   | 2.7%       |
| Other                         | 4     | 0.1%       |
| First Generation Status       |       |            |
| Yes                           | 4,098 | 58.9%      |
| No                            | 2,856 | 41.1%      |
| Tuition Classification        |       |            |
| In-State                      | 6,447 | 92.7%      |
| Out-of-State                  | 507   | 7.3%       |
|                               |       | 0.0%       |