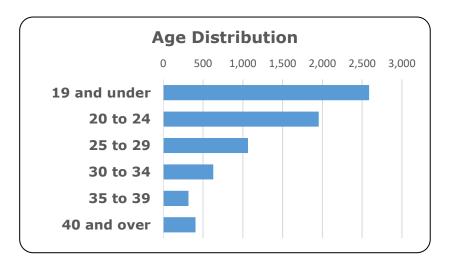

## Community College of Denver Fall 2021 Census Enrollment Data - As of September 16, 2021

| Туре                          | Count | Percentage |
|-------------------------------|-------|------------|
| Unduplicated Headcount        | 6,954 | 100%       |
| Enrollment Status             |       |            |
| Full-Time (12+ credit hours)  | 1,884 | 27.1%      |
| Part-Time (< 12 credit hours) | 5,070 | 72.9%      |
| Gender                        |       |            |
| Male                          | 2,585 | 37.2%      |
| Female                        | 4,366 | 62.8%      |
| Unknown/Neither               | 3     | 0.0%       |
| Age                           |       |            |
| 19 and under                  | 2,587 | 37.2%      |
| 20 to 24                      | 1,953 | 28.1%      |
| 25 to 29                      | 1,064 | 15.3%      |
| 30 to 34                      | 629   | 9.0%       |
| 35 to 39                      | 317   | 4.6%       |
| 40 and over                   | 404   | 5.8%       |
| Average Age is 24 years       |       |            |
| Race/Ethnicity                |       |            |
| Hispanic Other                | 2,731 | 39.3%      |
| White, Non-Hispanic           | 2,439 | 35.1%      |
| Black Non-Hispanic            | 925   | 13.3%      |
| Asian or Pacific Islander     | 556   | 8.0%       |
| American Indian/Alaska Native | 114   | 1.6%       |
| Unknown/Not Reported          | 185   | 2.7%       |
| Other                         | 4     | 0.1%       |
| First Generation Status       |       |            |
| Yes                           | 4,098 | 58.9%      |
| No                            | 2,856 | 41.1%      |
| Tuition Classification        |       |            |
| In-State                      | 6,447 | 92.7%      |
| Out-of-State                  | 507   | 7.3%       |
|                               |       | 0.0%       |