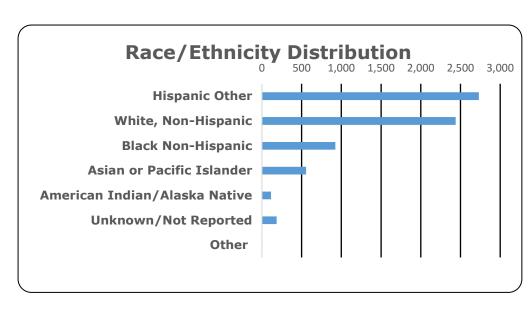

## Community College of Denver Fall 2021 Census Enrollment Data - As of September 16, 2021

| Туре                          | Count | Percentage |
|-------------------------------|-------|------------|
| Unduplicated Headcount        | 6,954 | 100%       |
| Enrollment Status             |       |            |
| Full-Time (12+ credit hours)  | 1,884 | 27.1%      |
| Part-Time (< 12 credit hours) | 5,070 | 72.9%      |
| Gender                        |       |            |
| Male                          | 2,585 | 37.2%      |
| Female                        | 4,366 | 62.8%      |
| Unknown/Neither               | 3     | 0.0%       |
| Age                           |       |            |
| 19 and under                  | 2,587 | 37.2%      |
| 20 to 24                      | 1,953 | 28.1%      |
| 25 to 29                      | 1,064 | 15.3%      |
| 30 to 34                      | 629   | 9.0%       |
| 35 to 39                      | 317   | 4.6%       |
| 40 and over                   | 404   | 5.8%       |
| Average Age is 24 years       |       |            |
| Race/Ethnicity                |       |            |
| Hispanic Other                | 2,731 | 39.3%      |
| White, Non-Hispanic           | 2,439 | 35.1%      |
| Black Non-Hispanic            | 925   | 13.3%      |
| Asian or Pacific Islander     | 556   | 8.0%       |
| American Indian/Alaska Native | 114   | 1.6%       |
| Unknown/Not Reported          | 185   | 2.7%       |
| Other                         | 4     | 0.1%       |
| First Generation Status       |       |            |
| Yes                           | 4,098 | 58.9%      |
| No                            | 2,856 | 41.1%      |
| Tuition Classification        |       |            |
| In-State                      | 6,447 | 92.7%      |
| Out-of-State                  | 507   | 7.3%       |
|                               |       | 0.0%       |