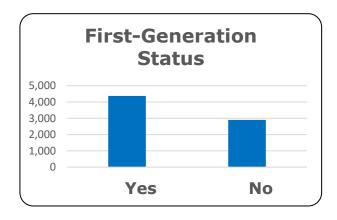

## **Community College of Denver Fall 2020 Enrollment Data**

| Туре                          | Count | Percentag |
|-------------------------------|-------|-----------|
| Unduplicated Headcount        | 7,281 | 100%      |
| Enrollment Status             |       |           |
| Full-Time (12+ credit hours)  | 2,055 | 28.2%     |
| Part-Time (< 12 credit hours) | 5,226 | 71.8%     |
| Gender                        |       |           |
| Male                          | 2,662 | 36.6%     |
| Female                        | 4,617 | 63.4%     |
| Unknown/Neither               | 1     | 0.0%      |
| Age                           |       |           |
| 19 and under                  | 2,401 | 33.0%     |
| 20 to 24                      | 2,246 | 30.8%     |
| 25 to 29                      | 1,241 | 17.0%     |
| 30 to 34                      | 673   | 9.2%      |
| 35 to 39                      | 346   | 4.8%      |
| 40 and over                   | 374   | 5.1%      |
| Average Age is 24.2 years     |       |           |
| Race/Ethnicity                |       |           |
| Hispanic Other                | 2,841 | 39.0%     |
| White Non-Hispanic            | 2,588 | 35.5%     |
| Black Non-Hispanic            | 883   | 12.1%     |
| Asian or Pacific Islander     | 552   | 7.6%      |
| American Indian/Alaska Native | 158   | 2.2%      |
| Other                         | 9     | 0.1%      |
| Unknown/Not Reported          | 250   | 3.4%      |
| First Generation Status       |       |           |
| Yes                           | 4,378 | 60.1%     |
| No                            | 2,899 | 39.8%     |
| Tuition Classification        |       |           |
| In-State                      | 6,751 | 92.7%     |
| Out-of-State                  | 530   | 7.3%      |
|                               |       |           |