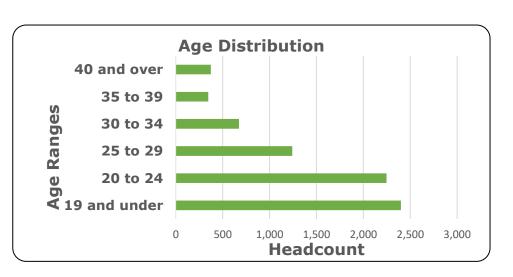

## **Community College of Denver Fall 2020 Enrollment Data**

| Туре                          | Count | Percentag |
|-------------------------------|-------|-----------|
| Unduplicated Headcount        | 7,281 | 100%      |
| Enrollment Status             |       |           |
| Full-Time (12+ credit hours)  | 2,055 | 28.2%     |
| Part-Time (< 12 credit hours) | 5,226 | 71.8%     |
| Gender                        |       |           |
| Male                          | 2,662 | 36.6%     |
| Female                        | 4,617 | 63.4%     |
| Unknown/Neither               | 1     | 0.0%      |
| Age                           |       |           |
| 19 and under                  | 2,401 | 33.0%     |
| 20 to 24                      | 2,246 | 30.8%     |
| 25 to 29                      | 1,241 | 17.0%     |
| 30 to 34                      | 673   | 9.2%      |
| 35 to 39                      | 346   | 4.8%      |
| 40 and over                   | 374   | 5.1%      |
| Average Age is 24.2 years     |       |           |
| Race/Ethnicity                |       |           |
| Hispanic Other                | 2,841 | 39.0%     |
| White Non-Hispanic            | 2,588 | 35.5%     |
| Black Non-Hispanic            | 883   | 12.1%     |
| Asian or Pacific Islander     | 552   | 7.6%      |
| American Indian/Alaska Native | 158   | 2.2%      |
| Other                         | 9     | 0.1%      |
| Unknown/Not Reported          | 250   | 3.4%      |
| First Generation Status       |       |           |
| Yes                           | 4,378 | 60.1%     |
| No                            | 2,899 | 39.8%     |
| Tuition Classification        |       |           |
| In-State                      | 6,751 | 92.7%     |
| Out-of-State                  | 530   | 7.3%      |
|                               |       |           |