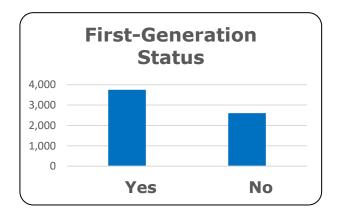

## Community College of Denver Spring 2021 Census Enrollment Data - As of February 15, 2021

| Туре                          | Count | Percentage |
|-------------------------------|-------|------------|
| Unduplicated Headcount        | 6,355 | 100%       |
| Enrollment Status             |       |            |
| Full-Time (12+ credit hours)  | 1,777 | 28.0%      |
| Part-Time (< 12 credit hours) | 4,578 | 72.0%      |
| Gender                        |       |            |
| Male                          | 2,280 | 35.9%      |
| Female                        | 4,073 | 64.1%      |
| Unknown/Neither               | 2     | 0.0%       |
| Age                           |       |            |
| 19 and under                  | 1,893 | 29.8%      |
| 20 to 24                      | 1,935 | 30.4%      |
| 25 to 29                      | 1,170 | 18.4%      |
| 30 to 34                      | 671   | 10.6%      |
| 35 to 39                      | 309   | 4.9%       |
| 40 and over                   | 377   | 5.9%       |
| Average Age is 27.5 years     |       |            |
| Race/Ethnicity                |       |            |
| White, Non-Hispanic           | 2,363 | 37.2%      |
| Hispanic Other                | 2,349 | 37.0%      |
| Black Non-Hispanic            | 766   | 12.1%      |
| Asian or Pacific Islander     | 509   | 8.0%       |
| American Indian/Alaska Native | 134   | 2.1%       |
| Unknown/Not Reported          | 226   | 3.6%       |
| Other                         | 8     | 0.1%       |
| First Generation Status       |       |            |
| Yes                           | 3,750 | 59.0%      |
| No                            | 2,605 | 41.0%      |
| Tuition Classification        |       |            |
| In-State                      | 5,935 | 93.4%      |
| Out-of-State                  | 420   | 6.6%       |