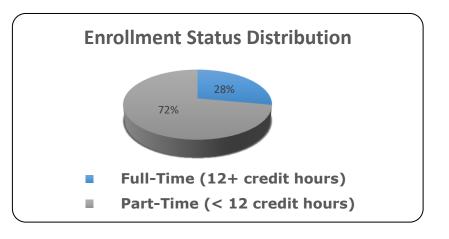

## Community College of Denver Spring 2021 Census Enrollment Data - As of February 15, 2021

| Туре                          | Count | Percentage |
|-------------------------------|-------|------------|
| Unduplicated Headcount        | 6,355 | 100%       |
| Enrollment Status             |       |            |
| Full-Time (12+ credit hours)  | 1,777 | 28.0%      |
| Part-Time (< 12 credit hours) | 4,578 | 72.0%      |
| Gender                        |       |            |
| Male                          | 2,280 | 35.9%      |
| Female                        | 4,073 | 64.1%      |
| Unknown/Neither               | 2     | 0.0%       |
| Age                           |       |            |
| 19 and under                  | 1,893 | 29.8%      |
| 20 to 24                      | 1,935 | 30.4%      |
| 25 to 29                      | 1,170 | 18.4%      |
| 30 to 34                      | 671   | 10.6%      |
| 35 to 39                      | 309   | 4.9%       |
| 40 and over                   | 377   | 5.9%       |
| Average Age is 27.5 years     |       |            |
| Race/Ethnicity                |       |            |
| White, Non-Hispanic           | 2,363 | 37.2%      |
| Hispanic Other                | 2,349 | 37.0%      |
| Black Non-Hispanic            | 766   | 12.1%      |
| Asian or Pacific Islander     | 509   | 8.0%       |
| American Indian/Alaska Native | 134   | 2.1%       |
| Unknown/Not Reported          | 226   | 3.6%       |
| Other                         | 8     | 0.1%       |
| First Generation Status       |       |            |
| Yes                           | 3,750 | 59.0%      |
| No                            | 2,605 | 41.0%      |
| Tuition Classification        |       |            |
| In-State                      | 5,935 | 93.4%      |
| Out-of-State                  | 420   | 6.6%       |