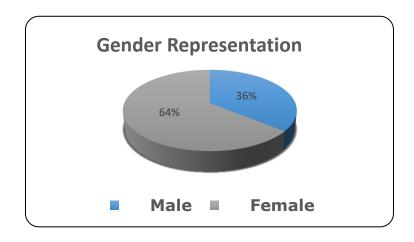

## Community College of Denver Spring 2021 Census Enrollment Data - As of February 15, 2021

| Туре                          | Count | Percentage |
|-------------------------------|-------|------------|
| Unduplicated Headcount        | 6,355 | 100%       |
| Enrollment Status             |       |            |
| Full-Time (12+ credit hours)  | 1,777 | 28.0%      |
| Part-Time (< 12 credit hours) | 4,578 | 72.0%      |
| Gender                        |       |            |
| Male                          | 2,280 | 35.9%      |
| Female                        | 4,073 | 64.1%      |
| Unknown/Neither               | 2     | 0.0%       |
| Age                           |       |            |
| 19 and under                  | 1,893 | 29.8%      |
| 20 to 24                      | 1,935 | 30.4%      |
| 25 to 29                      | 1,170 | 18.4%      |
| 30 to 34                      | 671   | 10.6%      |
| 35 to 39                      | 309   | 4.9%       |
| 40 and over                   | 377   | 5.9%       |
| Average Age is 27.5 years     |       |            |
| Race/Ethnicity                |       |            |
| White, Non-Hispanic           | 2,363 | 37.2%      |
| Hispanic Other                | 2,349 | 37.0%      |
| Black Non-Hispanic            | 766   | 12.1%      |
| Asian or Pacific Islander     | 509   | 8.0%       |
| American Indian/Alaska Native | 134   | 2.1%       |
| Unknown/Not Reported          | 226   | 3.6%       |
| Other                         | 8     | 0.1%       |
| First Generation Status       |       |            |
| Yes                           | 3,750 | 59.0%      |
| No                            | 2,605 | 41.0%      |
| Tuition Classification        |       |            |
| In-State                      | 5,935 | 93.4%      |
| Out-of-State                  | 420   | 6.6%       |