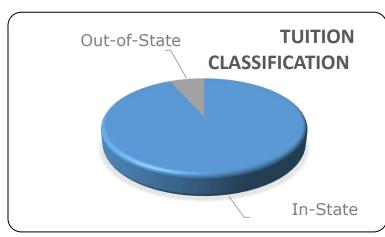

## Community College of Denver Spring 2021 Census Enrollment Data - As of February 15, 2021

| Туре                          | Count | Percentage |
|-------------------------------|-------|------------|
| Unduplicated Headcount        | 6,355 | 100%       |
| Enrollment Status             |       |            |
| Full-Time (12+ credit hours)  | 1,777 | 28.0%      |
| Part-Time (< 12 credit hours) | 4,578 | 72.0%      |
| Gender                        |       |            |
| Male                          | 2,280 | 35.9%      |
| Female                        | 4,073 | 64.1%      |
| Unknown/Neither               | 2     | 0.0%       |
| Age                           |       |            |
| 19 and under                  | 1,893 | 29.8%      |
| 20 to 24                      | 1,935 | 30.4%      |
| 25 to 29                      | 1,170 | 18.4%      |
| 30 to 34                      | 671   | 10.6%      |
| 35 to 39                      | 309   | 4.9%       |
| 40 and over                   | 377   | 5.9%       |
| Average Age is 27.5 years     |       |            |
| Race/Ethnicity                |       |            |
| White, Non-Hispanic           | 2,363 | 37.2%      |
| Hispanic Other                | 2,349 | 37.0%      |
| Black Non-Hispanic            | 766   | 12.1%      |
| Asian or Pacific Islander     | 509   | 8.0%       |
| American Indian/Alaska Native | 134   | 2.1%       |
| Unknown/Not Reported          | 226   | 3.6%       |
| Other                         | 8     | 0.1%       |
| First Generation Status       |       |            |
| Yes                           | 3,750 | 59.0%      |
| No                            | 2,605 | 41.0%      |
| Tuition Classification        |       |            |
| In-State                      | 5,935 | 93.4%      |
| Out-of-State                  | 420   | 6.6%       |