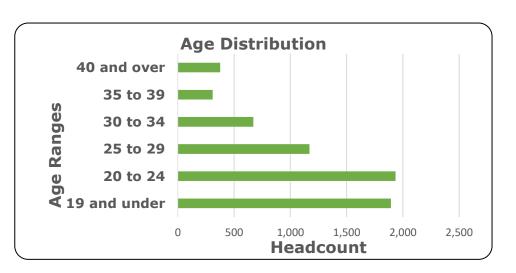

## Community College of Denver Spring 2021 Census Enrollment Data - As of February 15, 2021

| Туре                          | Count | Percentage |
|-------------------------------|-------|------------|
| Unduplicated Headcount        | 6,355 | 100%       |
| Enrollment Status             |       |            |
| Full-Time (12+ credit hours)  | 1,777 | 28.0%      |
| Part-Time (< 12 credit hours) | 4,578 | 72.0%      |
| Gender                        |       |            |
| Male                          | 2,280 | 35.9%      |
| Female                        | 4,073 | 64.1%      |
| Unknown/Neither               | 2     | 0.0%       |
| Age                           |       |            |
| 19 and under                  | 1,893 | 29.8%      |
| 20 to 24                      | 1,935 | 30.4%      |
| 25 to 29                      | 1,170 | 18.4%      |
| 30 to 34                      | 671   | 10.6%      |
| 35 to 39                      | 309   | 4.9%       |
| 40 and over                   | 377   | 5.9%       |
| Average Age is 27.5 years     |       |            |
| Race/Ethnicity                |       |            |
| White, Non-Hispanic           | 2,363 | 37.2%      |
| Hispanic Other                | 2,349 | 37.0%      |
| Black Non-Hispanic            | 766   | 12.1%      |
| Asian or Pacific Islander     | 509   | 8.0%       |
| American Indian/Alaska Native | 134   | 2.1%       |
| Unknown/Not Reported          | 226   | 3.6%       |
| Other                         | 8     | 0.1%       |
| First Generation Status       |       |            |
| Yes                           | 3,750 | 59.0%      |
| No                            | 2,605 | 41.0%      |
| Tuition Classification        |       |            |
| In-State                      | 5,935 | 93.4%      |
| Out-of-State                  | 420   | 6.6%       |