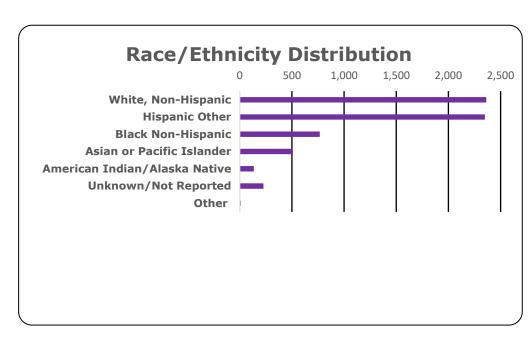

## Community College of Denver Spring 2021 Census Enrollment Data - As of February 15, 2021

| Туре                          | Count | Percentage |
|-------------------------------|-------|------------|
| Unduplicated Headcount        | 6,355 | 100%       |
| Enrollment Status             |       |            |
| Full-Time (12+ credit hours)  | 1,777 | 28.0%      |
| Part-Time (< 12 credit hours) | 4,578 | 72.0%      |
| Gender                        |       |            |
| Male                          | 2,280 | 35.9%      |
| Female                        | 4,073 | 64.1%      |
| Unknown/Neither               | 2     | 0.0%       |
| Age                           |       |            |
| 19 and under                  | 1,893 | 29.8%      |
| 20 to 24                      | 1,935 | 30.4%      |
| 25 to 29                      | 1,170 | 18.4%      |
| 30 to 34                      | 671   | 10.6%      |
| 35 to 39                      | 309   | 4.9%       |
| 40 and over                   | 377   | 5.9%       |
| Average Age is 27.5 years     |       |            |
| Race/Ethnicity                |       |            |
| White, Non-Hispanic           | 2,363 | 37.2%      |
| Hispanic Other                | 2,349 | 37.0%      |
| Black Non-Hispanic            | 766   | 12.1%      |
| Asian or Pacific Islander     | 509   | 8.0%       |
| American Indian/Alaska Native | 134   | 2.1%       |
| Unknown/Not Reported          | 226   | 3.6%       |
| Other                         | 8     | 0.1%       |
| First Generation Status       |       |            |
| Yes                           | 3,750 | 59.0%      |
| No                            | 2,605 | 41.0%      |
| Tuition Classification        |       |            |
| In-State                      | 5,935 | 93.4%      |
| Out-of-State                  | 420   | 6.6%       |