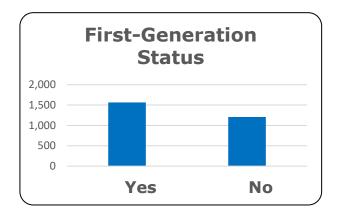

## Summer 2020 End-of-Term Enrollment Data Data is collected from Colorado Community College System - Cognos Reporting

| Туре                          | Count | Percentag |
|-------------------------------|-------|-----------|
| Unduplicated Headcount        | 2,770 | 100%      |
| Enrollment Status             |       |           |
| Full-Time (12+ credit hours)  | 152   | 5.5%      |
| Part-Time (< 12 credit hours) | 2,615 | 94.4%     |
| Gender                        |       |           |
| Male                          | 911   | 32.9%     |
| Female                        | 1,857 | 67.0%     |
| Unknown/Neither               | 1     | 0.0%      |
| Age                           |       |           |
| 19 and under                  | 371   | 13.4%     |
| 20 to 24                      | 1,020 | 36.8%     |
| 25 to 29                      | 659   | 23.8%     |
| 30 to 34                      | 348   | 12.6%     |
| 35 to 39                      | 177   | 6.4%      |
| 40 and over                   | 194   | 7.0%      |
| Average Age is 26.4 years     |       |           |
| Race/Ethnicity                |       |           |
| American Indian/Alaska Native | 65    | 2.3%      |
| Asian or Pacific Islander     | 292   | 10.5%     |
| Black Non-Hispanic            | 414   | 14.9%     |
| Hispanic Other                | 772   | 27.9%     |
| Other                         | 2     | 0.1%      |
| Unknown/Not Reported          | 103   | 3.7%      |
| White, Non-Hispanic           | 1,122 | 40.5%     |
| First Generation Status       |       | 0         |
| Yes                           | 1,563 | 56.4%     |
| No                            | 1,207 | 43.6%     |
| Tuition Classification        |       |           |
| In-State                      | 2,541 | 91.7%     |
| Out-of-State                  | 229   | 8.3%      |