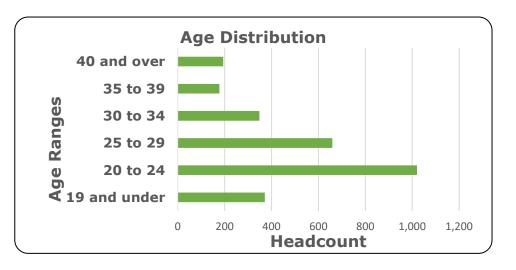

## Summer 2020 End-of-Term Enrollment Data Data is collected from Colorado Community College System - Cognos Reporting

| Туре                          | Count | Percentag |
|-------------------------------|-------|-----------|
| Unduplicated Headcount        | 2,770 | 100%      |
| Enrollment Status             |       |           |
| Full-Time (12+ credit hours)  | 152   | 5.5%      |
| Part-Time (< 12 credit hours) | 2,615 | 94.4%     |
| Gender                        |       |           |
| Male                          | 911   | 32.9%     |
| Female                        | 1,857 | 67.0%     |
| Unknown/Neither               | 1     | 0.0%      |
| Age                           |       |           |
| 19 and under                  | 371   | 13.4%     |
| 20 to 24                      | 1,020 | 36.8%     |
| 25 to 29                      | 659   | 23.8%     |
| 30 to 34                      | 348   | 12.6%     |
| 35 to 39                      | 177   | 6.4%      |
| 40 and over                   | 194   | 7.0%      |
| Average Age is 26.4 years     |       |           |
| Race/Ethnicity                |       |           |
| American Indian/Alaska Native | 65    | 2.3%      |
| Asian or Pacific Islander     | 292   | 10.5%     |
| Black Non-Hispanic            | 414   | 14.9%     |
| Hispanic Other                | 772   | 27.9%     |
| Other                         | 2     | 0.1%      |
| Unknown/Not Reported          | 103   | 3.7%      |
| White, Non-Hispanic           | 1,122 | 40.5%     |
| First Generation Status       |       | 0         |
| Yes                           | 1,563 | 56.4%     |
| No                            | 1,207 | 43.6%     |
| Tuition Classification        |       |           |
| In-State                      | 2,541 | 91.7%     |
| Out-of-State                  | 229   | 8.3%      |