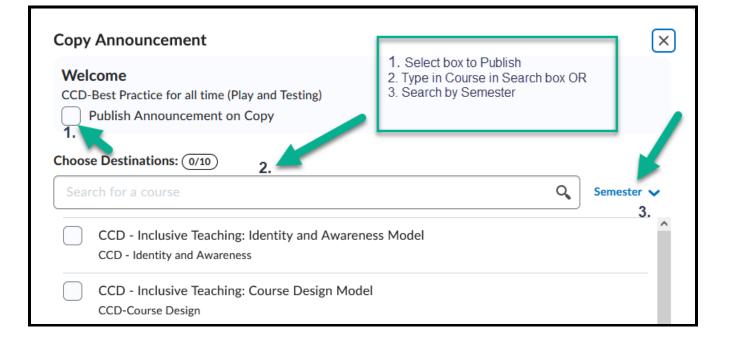

Teaching Learning Center Cherry Creek- Room 224 1111 W. Colfax Ave. Denver, CO 80204 303-352-3302 | <u>tlc@ccd.edu</u>

- Publish Announcement on Copy will publish as soon as announcement is copied.
- Type in name of course in Search Box
- OR, search for course by Semester

## • Click on box to select course

| CCD - A | dvanced Online Model |  |   |
|---------|----------------------|--|---|
|         |                      |  | ~ |
| Next    |                      |  |   |
|         |                      |  |   |