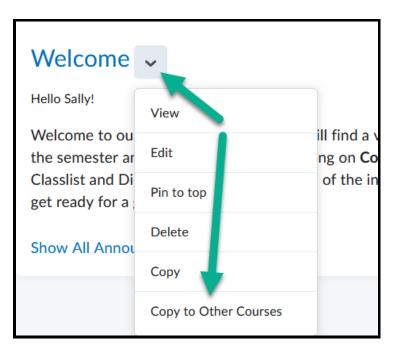

• To edit an existing announcement, go to the dropdown menu next to the Announcement Title.

| Announcements 🗸                                                                                             |        |                                                |  |  |  |
|-------------------------------------------------------------------------------------------------------------|--------|------------------------------------------------|--|--|--|
| Getting Started                                                                                             |        | ×                                              |  |  |  |
| Hi, TLC! Welcome to the <b>Self</b> -                                                                       | View   |                                                |  |  |  |
| We have created this course in                                                                              | Edit   | .earn (D2L), to help you be successful in your |  |  |  |
| online class this semester.                                                                                 | Delete |                                                |  |  |  |
| Please make sure to pay attention to all of the information provided. In Content, information regarding the |        |                                                |  |  |  |
| most commonly used tools in D2L is listed. Read each document, watch each video, and do the activity for    |        |                                                |  |  |  |
| each tool before moving onto the next.                                                                      |        |                                                |  |  |  |

• **Check Dates.** Deselect Start Date to save a little bit of space on the announcement. Announcements can be scheduled by adding a start and end date.

Be sure to save changes by clicking Update.

• Copy announcements