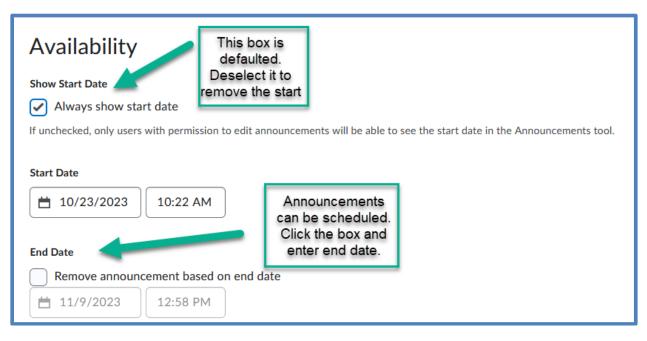

• **Check Dates.** Deselect Start Date to save a little bit of space on the announcement. Announcements can be scheduled by adding a start and end date.

Be sure to save changes by clicking Update.

• Copy announcements