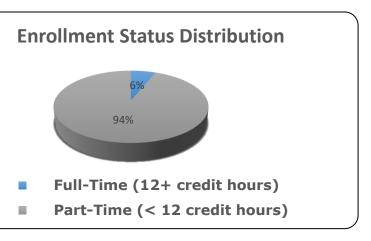

## Summer 2020 Census Enrollment Data Data is collected from Colorado Community College System - Cognos Reporting

| Туре                          | Count | Percentage |
|-------------------------------|-------|------------|
| Induplicated Headcount        | 2,810 | 100%       |
| nrollment Status              | _,    |            |
| Full-Time (12+ credit hours)  | 172   | 6.1%       |
| Part-Time (< 12 credit hours) | 2,638 | 93.9%      |
| iender                        | ,     |            |
| Male                          | 928   | 33.0%      |
| Female                        | 1,880 | 66.9%      |
| Unknown/Neither               | 2     | 0.1%       |
| Age                           |       |            |
| 19 and under                  | 447   | 15.9%      |
| 20 to 24                      | 1,006 | 35.8%      |
| 25 to 29                      | 661   | 23.5%      |
| 30 to 34                      | 329   | 11.7%      |
| 35 to 39                      | 175   | 6.2%       |
| 40 and over                   | 192   | 6.8%       |
| Average Age is 26.1 years     |       |            |
| ace/Ethnicity                 |       |            |
| American Indian/Alaska Native | 67    | 2.4%       |
| Asian or Pacific Islander     | 291   | 10.4%      |
| Black Non-Hispanic            | 423   | 15.1%      |
| Hispanic Other                | 780   | 27.8%      |
| Other                         | 82    | 2.9%       |
| Unknown/Not Reported          | 24    | 0.9%       |
| White, Non-Hispanic           | 1,141 | 40.6%      |
| First Generation Status       |       | 0          |
| Yes                           | 1,660 | 59.1%      |
| No                            | 1,150 | 40.9%      |
| Tuition Classification        |       |            |
| In-State                      | 2,570 | 91.5%      |
| Out-of-State                  | 240   | 8.5%       |