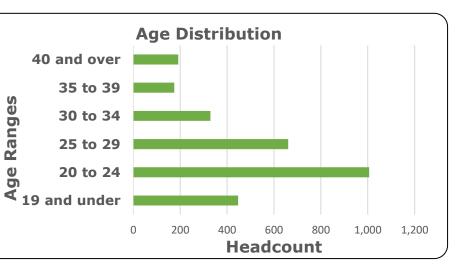

## Summer 2020 Census Enrollment Data Data is collected from Colorado Community College System - Cognos Reporting

| Туре                          | Count | Percentage |
|-------------------------------|-------|------------|
| Induplicated Headcount        | 2,810 | 100%       |
| nrollment Status              | _,    |            |
| Full-Time (12+ credit hours)  | 172   | 6.1%       |
| Part-Time (< 12 credit hours) | 2,638 | 93.9%      |
| iender                        | ,     |            |
| Male                          | 928   | 33.0%      |
| Female                        | 1,880 | 66.9%      |
| Unknown/Neither               | 2     | 0.1%       |
| Age                           |       |            |
| 19 and under                  | 447   | 15.9%      |
| 20 to 24                      | 1,006 | 35.8%      |
| 25 to 29                      | 661   | 23.5%      |
| 30 to 34                      | 329   | 11.7%      |
| 35 to 39                      | 175   | 6.2%       |
| 40 and over                   | 192   | 6.8%       |
| Average Age is 26.1 years     |       |            |
| ace/Ethnicity                 |       |            |
| American Indian/Alaska Native | 67    | 2.4%       |
| Asian or Pacific Islander     | 291   | 10.4%      |
| Black Non-Hispanic            | 423   | 15.1%      |
| Hispanic Other                | 780   | 27.8%      |
| Other                         | 82    | 2.9%       |
| Unknown/Not Reported          | 24    | 0.9%       |
| White, Non-Hispanic           | 1,141 | 40.6%      |
| First Generation Status       |       | 0          |
| Yes                           | 1,660 | 59.1%      |
| No                            | 1,150 | 40.9%      |
| Tuition Classification        |       |            |
| In-State                      | 2,570 | 91.5%      |
| Out-of-State                  | 240   | 8.5%       |