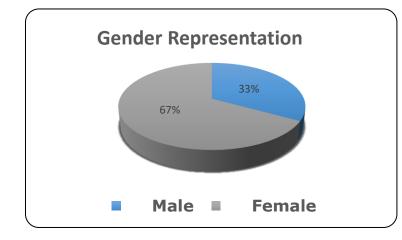

## Summer 2020 Census Enrollment Data Data is collected from Colorado Community College System - Cognos Reporting

| Туре                          | Count | Percentage |
|-------------------------------|-------|------------|
| Induplicated Headcount        | 2,810 | 100%       |
| nrollment Status              | _,    |            |
| Full-Time (12+ credit hours)  | 172   | 6.1%       |
| Part-Time (< 12 credit hours) | 2,638 | 93.9%      |
| iender                        | ,     |            |
| Male                          | 928   | 33.0%      |
| Female                        | 1,880 | 66.9%      |
| Unknown/Neither               | 2     | 0.1%       |
| Age                           |       |            |
| 19 and under                  | 447   | 15.9%      |
| 20 to 24                      | 1,006 | 35.8%      |
| 25 to 29                      | 661   | 23.5%      |
| 30 to 34                      | 329   | 11.7%      |
| 35 to 39                      | 175   | 6.2%       |
| 40 and over                   | 192   | 6.8%       |
| Average Age is 26.1 years     |       |            |
| ace/Ethnicity                 |       |            |
| American Indian/Alaska Native | 67    | 2.4%       |
| Asian or Pacific Islander     | 291   | 10.4%      |
| Black Non-Hispanic            | 423   | 15.1%      |
| Hispanic Other                | 780   | 27.8%      |
| Other                         | 82    | 2.9%       |
| Unknown/Not Reported          | 24    | 0.9%       |
| White, Non-Hispanic           | 1,141 | 40.6%      |
| First Generation Status       |       | 0          |
| Yes                           | 1,660 | 59.1%      |
| No                            | 1,150 | 40.9%      |
| Tuition Classification        |       |            |
| In-State                      | 2,570 | 91.5%      |
| Out-of-State                  | 240   | 8.5%       |