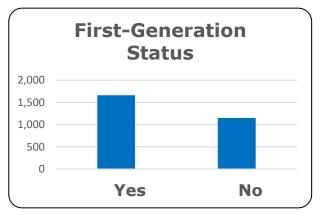

## Summer 2020 Census Enrollment Data Data is collected from Colorado Community College System - Cognos Reporting

| Туре                          | Count | Percentage |
|-------------------------------|-------|------------|
| Induplicated Headcount        | 2,810 | 100%       |
| nrollment Status              | _,    |            |
| Full-Time (12+ credit hours)  | 172   | 6.1%       |
| Part-Time (< 12 credit hours) | 2,638 | 93.9%      |
| iender                        | ,     |            |
| Male                          | 928   | 33.0%      |
| Female                        | 1,880 | 66.9%      |
| Unknown/Neither               | 2     | 0.1%       |
| Age                           |       |            |
| 19 and under                  | 447   | 15.9%      |
| 20 to 24                      | 1,006 | 35.8%      |
| 25 to 29                      | 661   | 23.5%      |
| 30 to 34                      | 329   | 11.7%      |
| 35 to 39                      | 175   | 6.2%       |
| 40 and over                   | 192   | 6.8%       |
| Average Age is 26.1 years     |       |            |
| ace/Ethnicity                 |       |            |
| American Indian/Alaska Native | 67    | 2.4%       |
| Asian or Pacific Islander     | 291   | 10.4%      |
| Black Non-Hispanic            | 423   | 15.1%      |
| Hispanic Other                | 780   | 27.8%      |
| Other                         | 82    | 2.9%       |
| Unknown/Not Reported          | 24    | 0.9%       |
| White, Non-Hispanic           | 1,141 | 40.6%      |
| First Generation Status       |       | 0          |
| Yes                           | 1,660 | 59.1%      |
| No                            | 1,150 | 40.9%      |
| Tuition Classification        |       |            |
| In-State                      | 2,570 | 91.5%      |
| Out-of-State                  | 240   | 8.5%       |