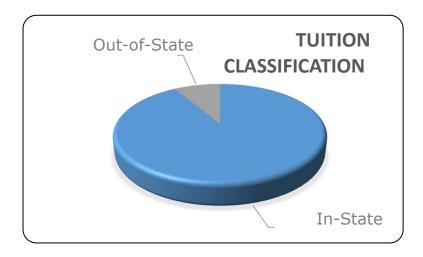

## Summer 2020 Census Enrollment Data Data is collected from Colorado Community College System - Cognos Reporting

| Туре                          | Count | Percentage |
|-------------------------------|-------|------------|
| Induplicated Headcount        | 2,810 | 100%       |
| nrollment Status              | _,    |            |
| Full-Time (12+ credit hours)  | 172   | 6.1%       |
| Part-Time (< 12 credit hours) | 2,638 | 93.9%      |
| iender                        | ,     |            |
| Male                          | 928   | 33.0%      |
| Female                        | 1,880 | 66.9%      |
| Unknown/Neither               | 2     | 0.1%       |
| Age                           |       |            |
| 19 and under                  | 447   | 15.9%      |
| 20 to 24                      | 1,006 | 35.8%      |
| 25 to 29                      | 661   | 23.5%      |
| 30 to 34                      | 329   | 11.7%      |
| 35 to 39                      | 175   | 6.2%       |
| 40 and over                   | 192   | 6.8%       |
| Average Age is 26.1 years     |       |            |
| ace/Ethnicity                 |       |            |
| American Indian/Alaska Native | 67    | 2.4%       |
| Asian or Pacific Islander     | 291   | 10.4%      |
| Black Non-Hispanic            | 423   | 15.1%      |
| Hispanic Other                | 780   | 27.8%      |
| Other                         | 82    | 2.9%       |
| Unknown/Not Reported          | 24    | 0.9%       |
| White, Non-Hispanic           | 1,141 | 40.6%      |
| First Generation Status       |       | 0          |
| Yes                           | 1,660 | 59.1%      |
| No                            | 1,150 | 40.9%      |
| Tuition Classification        |       |            |
| In-State                      | 2,570 | 91.5%      |
| Out-of-State                  | 240   | 8.5%       |