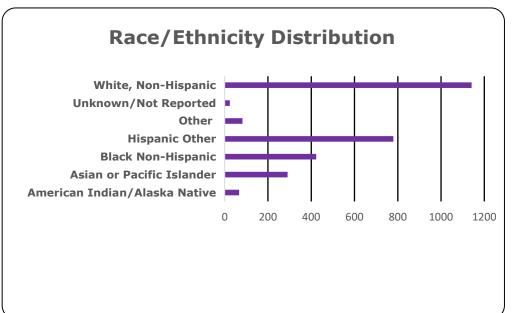

## Summer 2020 Census Enrollment Data Data is collected from Colorado Community College System - Cognos Reporting

| Туре                          | Count | Percentage |
|-------------------------------|-------|------------|
| Induplicated Headcount        | 2,810 | 100%       |
| nrollment Status              | _,    |            |
| Full-Time (12+ credit hours)  | 172   | 6.1%       |
| Part-Time (< 12 credit hours) | 2,638 | 93.9%      |
| iender                        | ,     |            |
| Male                          | 928   | 33.0%      |
| Female                        | 1,880 | 66.9%      |
| Unknown/Neither               | 2     | 0.1%       |
| Age                           |       |            |
| 19 and under                  | 447   | 15.9%      |
| 20 to 24                      | 1,006 | 35.8%      |
| 25 to 29                      | 661   | 23.5%      |
| 30 to 34                      | 329   | 11.7%      |
| 35 to 39                      | 175   | 6.2%       |
| 40 and over                   | 192   | 6.8%       |
| Average Age is 26.1 years     |       |            |
| ace/Ethnicity                 |       |            |
| American Indian/Alaska Native | 67    | 2.4%       |
| Asian or Pacific Islander     | 291   | 10.4%      |
| Black Non-Hispanic            | 423   | 15.1%      |
| Hispanic Other                | 780   | 27.8%      |
| Other                         | 82    | 2.9%       |
| Unknown/Not Reported          | 24    | 0.9%       |
| White, Non-Hispanic           | 1,141 | 40.6%      |
| First Generation Status       |       | 0          |
| Yes                           | 1,660 | 59.1%      |
| No                            | 1,150 | 40.9%      |
| Tuition Classification        |       |            |
| In-State                      | 2,570 | 91.5%      |
| Out-of-State                  | 240   | 8.5%       |