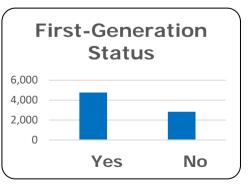

## Spring 2020 Census Enrollment Data Data is collected from Colorado Community College System - Cognos Reporting

| Туре                          | Count | Percentage |
|-------------------------------|-------|------------|
| Unduplicated Headcount        | 7,613 | 100%       |
| Enrollment Status             |       |            |
| Full-Time (12+ credit hours)  | 2,213 | 29.1%      |
| Part-Time (< 12 credit hours) | 5,400 | 70.9%      |
| Gender                        |       |            |
| Male                          | 3,035 | 39.9%      |
| Female                        | 4,578 | 60.1%      |
| Age                           |       |            |
| 19 and under                  | 2,575 | 33.8%      |
| 20 to 24                      | 2,384 | 31.3%      |
| 25 to 29                      | 1,272 | 16.7%      |
| 30 to 34                      | 623   | 8.2%       |
| 35 to 39                      | 319   | 4.2%       |
| 40 and over                   | 439   | 5.8%       |
| Unknown                       | 1     | 0.0%       |
| Average Age is 24.0 years     |       |            |
| Race/Ethnicity                |       |            |
| American Indian/Alaska Native | 159   | 2.1%       |
| Asian or Pacific Islander     | 626   | 8.2%       |
| Black Non-Hispanic            | 997   | 13.0%      |
| Hispanic Other                | 2,948 | 38.5%      |
| Other                         | 10    | 0.1%       |
| No Primary Ethnicity          | 279   | 3.6%       |
| Unknown/Not Reported          | 72    | 0.9%       |
| White, Non-Hispanic           | 2,522 | 33.0%      |
| First Generation Status       |       |            |
| Yes                           | 4,772 | 62.7%      |
| No                            | 2,841 | 37.3%      |
| Tuition Classification        |       |            |
| In-State                      | 6,907 | 90.7%      |
| Out-of-State                  | 706   | 9.3%       |
|                               |       |            |