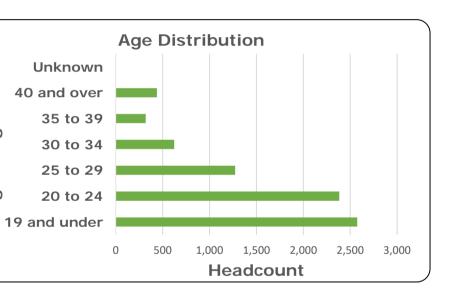

## Spring 2020 Census Enrollment Data Data is collected from Colorado Community College System - Cognos Reporting

| Туре                          | Count | Percentage |
|-------------------------------|-------|------------|
| Unduplicated Headcount        | 7,613 | 100%       |
| Enrollment Status             |       |            |
| Full-Time (12+ credit hours)  | 2,213 | 29.1%      |
| Part-Time (< 12 credit hours) | 5,400 | 70.9%      |
| Gender                        |       |            |
| Male                          | 3,035 | 39.9%      |
| Female                        | 4,578 | 60.1%      |
| Age                           |       |            |
| 19 and under                  | 2,575 | 33.8%      |
| 20 to 24                      | 2,384 | 31.3%      |
| 25 to 29                      | 1,272 | 16.7%      |
| 30 to 34                      | 623   | 8.2%       |
| 35 to 39                      | 319   | 4.2%       |
| 40 and over                   | 439   | 5.8%       |
| Unknown                       | 1     | 0.0%       |
| Average Age is 24.0 years     |       |            |
| Race/Ethnicity                |       |            |
| American Indian/Alaska Native | 159   | 2.1%       |
| Asian or Pacific Islander     | 626   | 8.2%       |
| Black Non-Hispanic            | 997   | 13.0%      |
| Hispanic Other                | 2,948 | 38.5%      |
| Other                         | 10    | 0.1%       |
| No Primary Ethnicity          | 279   | 3.6%       |
| Unknown/Not Reported          | 72    | 0.9%       |
| White, Non-Hispanic           | 2,522 | 33.0%      |
| First Generation Status       |       |            |
| Yes                           | 4,772 | 62.7%      |
| No                            | 2,841 | 37.3%      |
| Tuition Classification        |       |            |
| In-State                      | 6,907 | 90.7%      |
| Out-of-State                  | 706   | 9.3%       |
|                               |       |            |