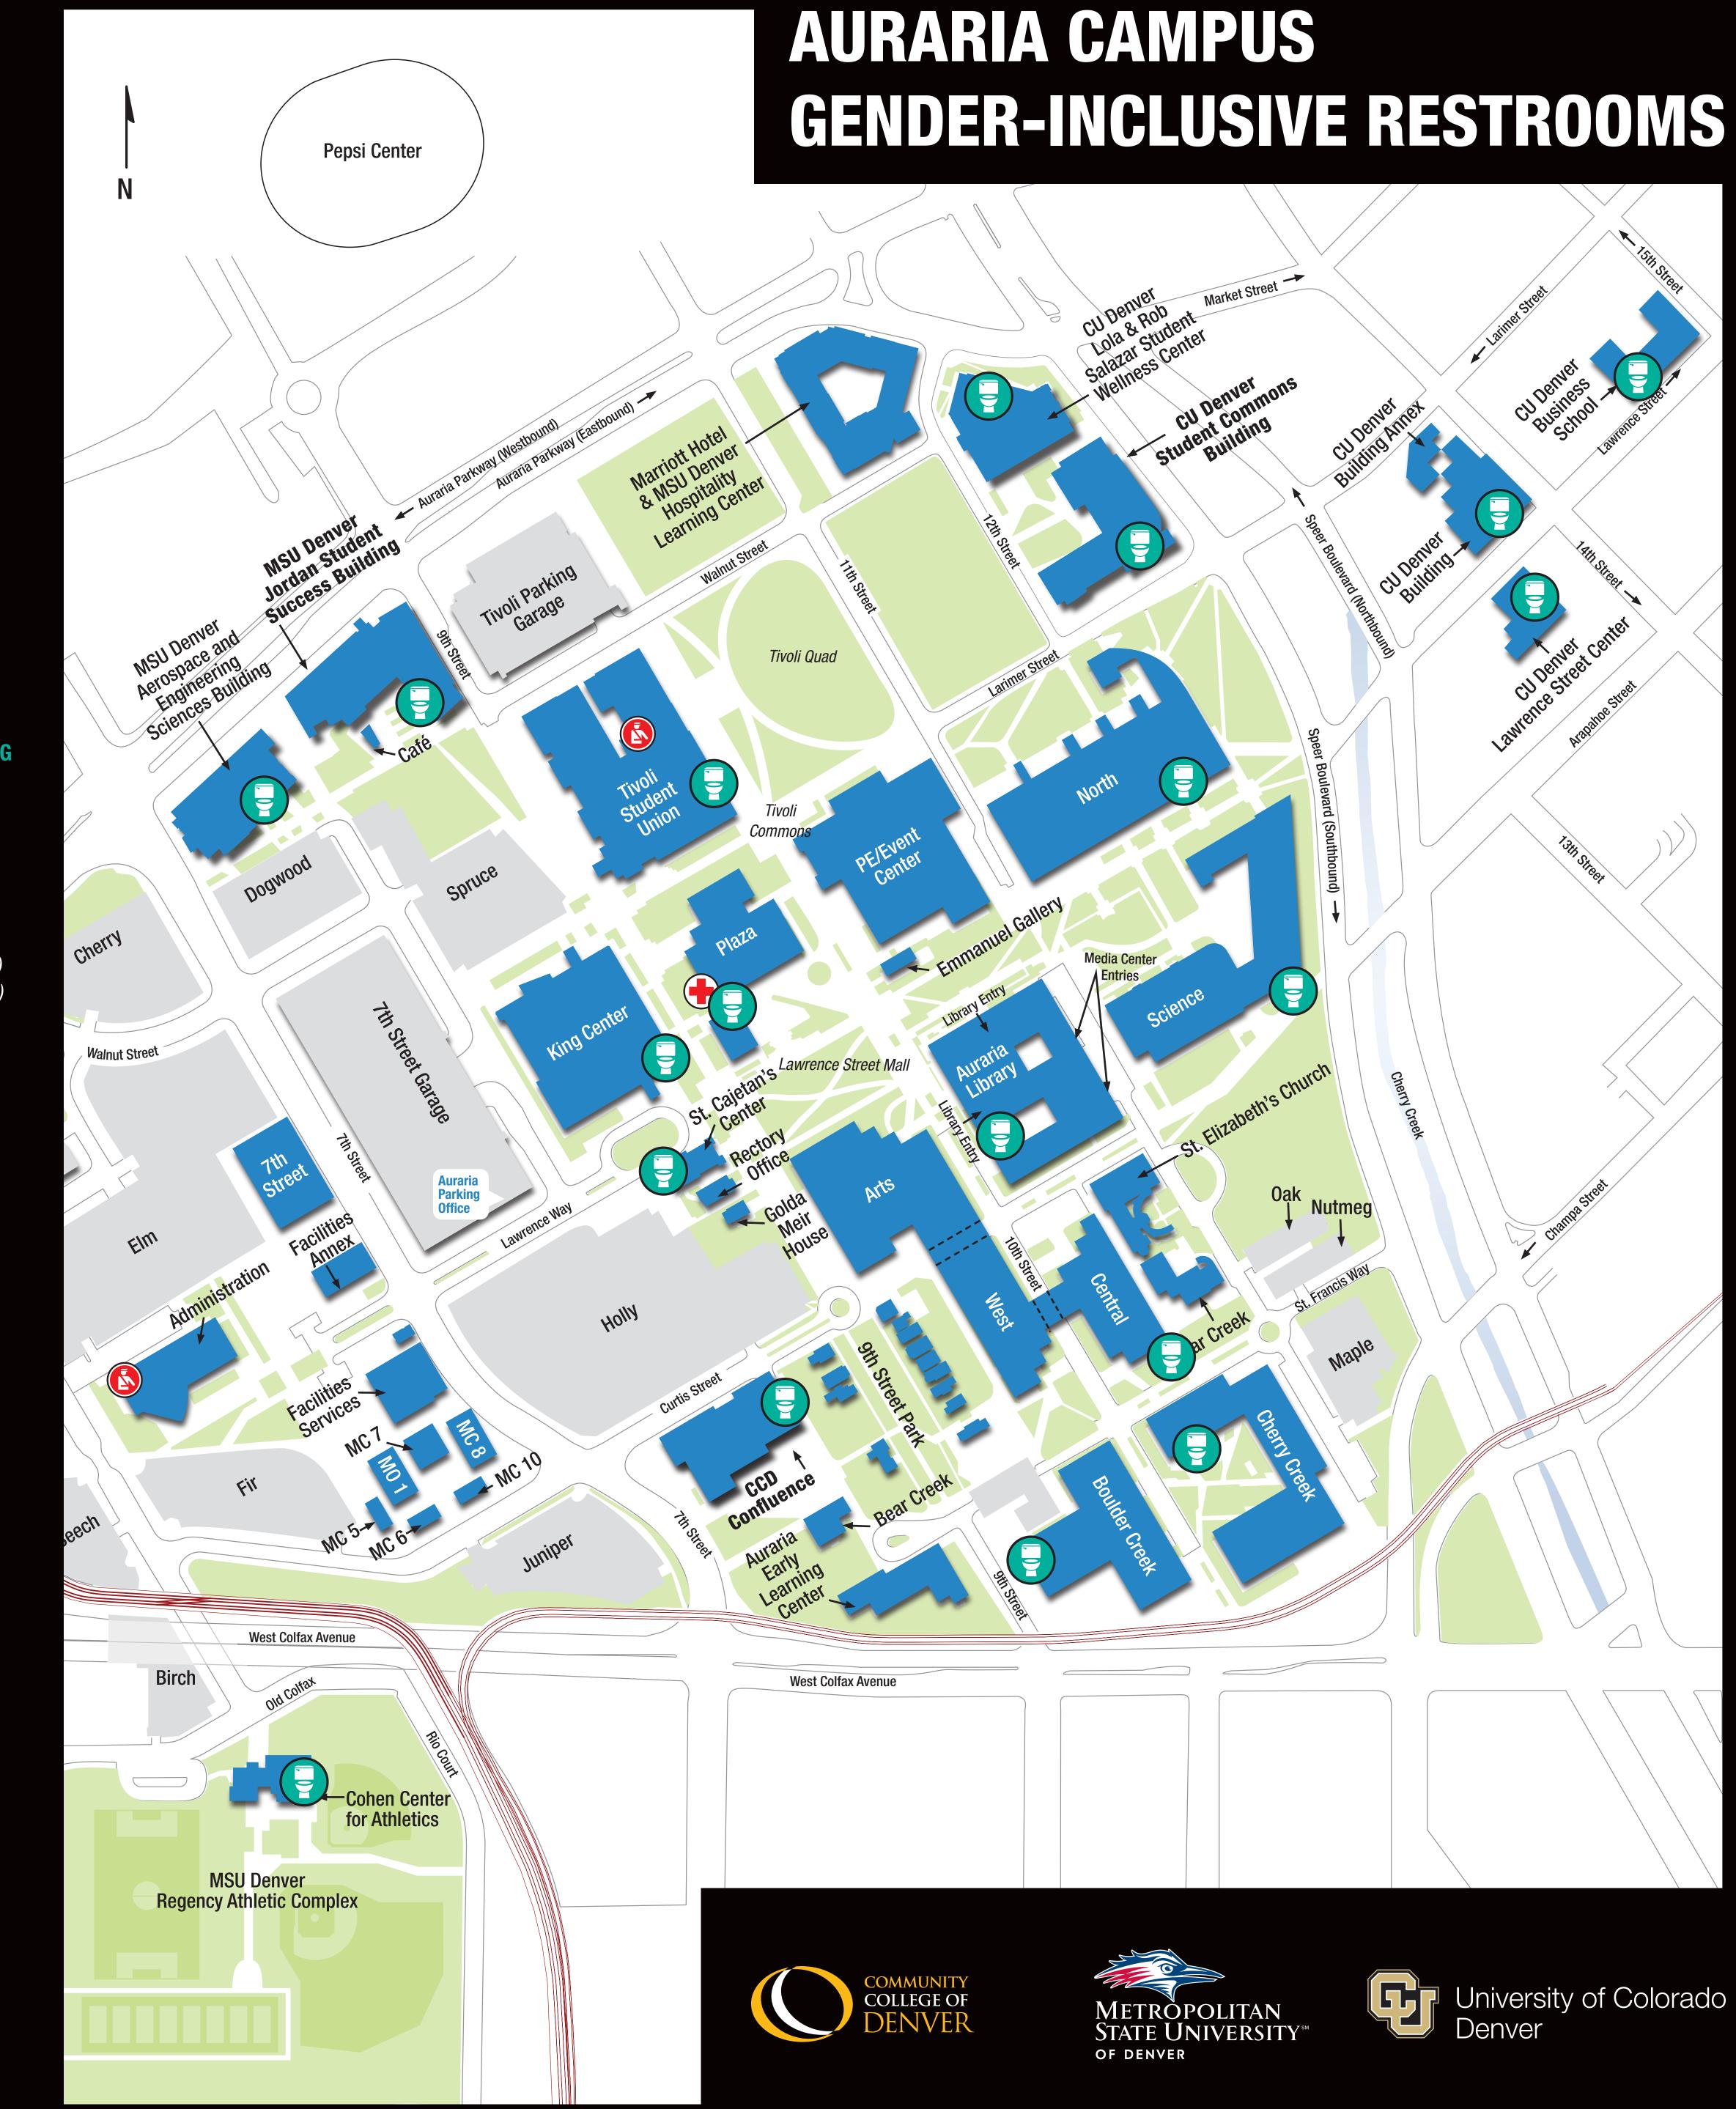

# AEROSPACE AND ENGINEERING SCIENCES BUILDING

R200C | R300C | R400C

## **AURARIA LIBRARY**

R100E (First floor adjacent to the cafe)

#### **BOULDER CREEK**

R100D (Across from 132)

## **BUSINESS SCHOOL**

R6001

#### **CCD CONFLUENCE**

R100C | R200C | R300C | R400C (Near elevators on each floor)

#### **CENTRAL**

R300A | R300B (3rd floor next to elevator)

#### **CHERRY CREEK**

R100G | R100H (South end of building)

#### **CU DENVER BUILDING**

R1301 | R1302 | R2200 (Behind elevators)

R404 | R6002 (Across from elevators)

#### **CU DENVER STUDENT COMMONS BUILDING**

R1604 (Northwest corner of building)

## **KING CENTER**

R100E

#### **LAWRENCE STREET CENTER**

4th Floor (Across from 460P)
R603 (Across from 648)
R903 (Down the hall from International Affairs)
R1203 (Left off the elevator and down the hall)

# **LOLA & ROB SALAZAR**

STUDENT WELLNESS CENTER

COMING SOON (Fall 2018)

# **MSU DENVER JORDAN STUDENT**

## **SUCCESS BUILDING**

R100A | R200A | R300A | R400A (Behind elevators on each floor)

# NORTH CLASSROOM

R1000D | R1000E | R1000F (In far east hallway facing Speer)

## **PLAZA**

R100E

R200C | R200D (Northwest corner next to vending machines)

# **REGENCY ATHLETIC COMPLEX**

Concourse Level (Next to concession stand – open when facility is open)

# **SCIENCE**

R1001A (Southeast corner next to room 1086)

R1000A | R1000B (North corridor by 1036 and 1041)

R2000A | R2000B (Directly above the 1st floor restroom)

R3000A | R3000B (Directly above the 1st floor restroom)

R4001B (Next to water fountain)

R4001C (Next to water fountain)

## ST. CAJETAN'S

R102

## **TIVOLI STUDENT UNION**

R200G (Second floor outside the Turnhalle)