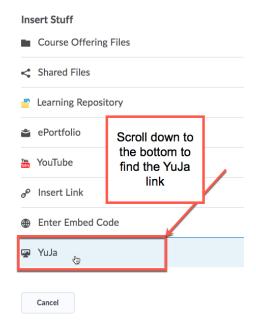

Revised: 8/6/19

3. Scroll down to see the YuJa link. Click on it.

4. You will be taken to YuJa media chooser. This window is where you can either upload a video to YuJa from scratch or select an already uploaded YuJa video from your account. If you have used Yuja Software Station App to record a video, the app had already uploaded the video to your YuJa account. So, please scroll down to see the existing videos in your YuJa account.