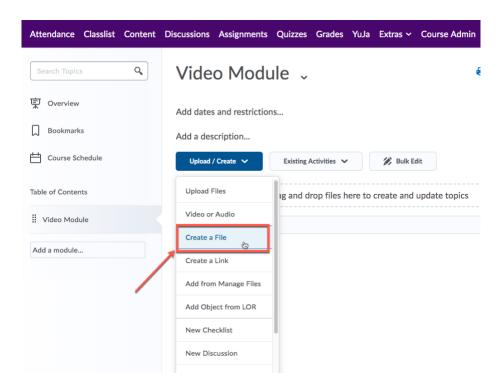

## ADDING YUJA VIDEOS UNDER A D2L MODULE

1. Go to your D2L course module and click **Upload/Create** button. Select **Create a File** from the dropdown list.

2. **Enter a title** for your video then click **Insert Stuff** icon which is located on the upper left corner of the HTML editor.