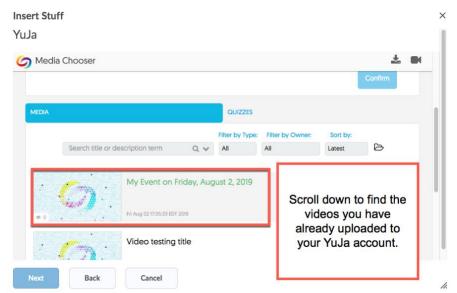

Revised: 8/6/19

3. Scroll down to see the YuJa link. Click on it.

4. You will be taken to YuJa media chooser. This window is where you can either upload a video to YuJa from scratch or select an already uploaded YuJa video from your account. If you have used Yuja Software Station App to record a video, the app had already uploaded the video to your YuJa account. So, please scroll down to see the existing videos in your YuJa account.