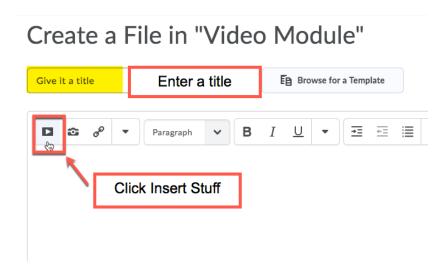

## ADDING YUJA VIDEOS UNDER A D2L MODULE

1. Go to your D2L course module and click **Upload/Create** button. Select **Create a File** from the dropdown list.

2. **Enter a title** for your video then click **Insert Stuff** icon which is located on the upper left corner of the HTML editor.