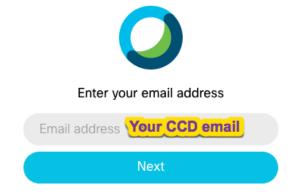

## HOW TO LOG IN TO YOUR WEBEX ACCOUNT

1. Go to <a href="https://cccs-meetings.webex.com">https://cccs-meetings.webex.com</a> and click Sign In on the upper left corner.

2. When prompted enter your CCD email address and Click Next.