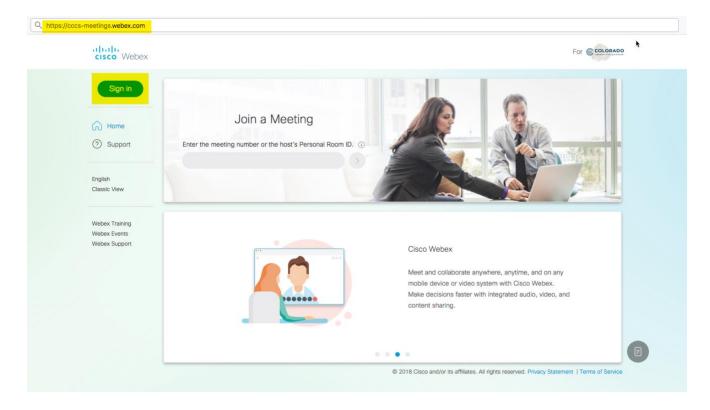

## HOW TO LOG IN TO YOUR WEBEX ACCOUNT

1. Go to <a href="https://cccs-meetings.webex.com">https://cccs-meetings.webex.com</a> and click Sign In on the upper left corner.

2. When prompted enter your CCD email address and Click Next.