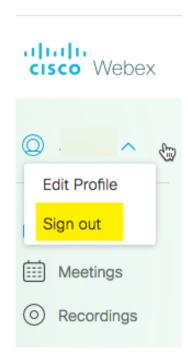

4. You will be directed to your WebEx home page.

5. When you are finished, click your name and select Sign Out to log out from your account.