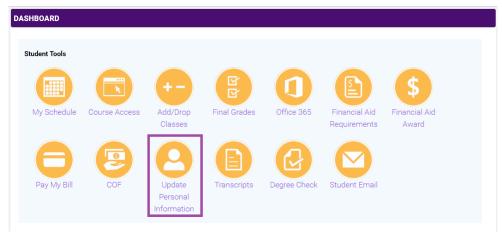

## How to Update Address & Personal Information

Login to CCDConnect a <u>www.CCD.edu</u>.

Click on the Update Personal Information Dashboard icon.

- 3. Banner will appear in a pop-up window.
- 4. Click on View or Update Addresses and Phones.

## Personal Information Menu

Your Profile
Update Your PIN
View or Update Security Question and Answer
View or Update Addresses and Phones
View or Update E-Mail Addresses
View or Update Emergency Contacts
View Employee Addresses and Phones
Name and Social Security Number Change Information