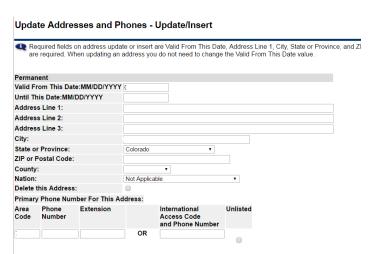

- 5. Click on Current to edit your current information. Fill in the fields then scroll down to select Save.
- 6. To enter a new address, select Type of New Address and follow the instructions.

Type of Address to Insert: Select ▼