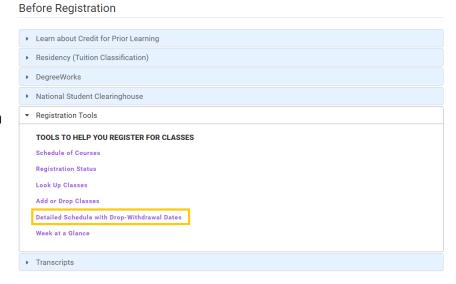

## How to Check Drop & Withdraw Dates

Login to CCDConnect at <u>www.CCD.edu</u>.

2. Once logged in, select the Classes & Registration Menu.

- 3. Scroll down to the section titled "Before Registration and clike on the drop down "Registration Tools".
- 4. Select Detailed Schedule with Drop-Withdrawal Dates.
- 5. Select Term year.