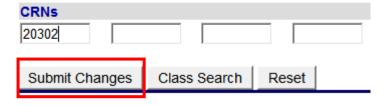

6. Enter the five-digit Course Reference Number (CRN) for the class you would like to add and click Submit Changes.

- Multiple CRNs may be entered
- If you do not know the CRN, see Step 9.
- 7. Verify that you have been registered.

#### Add Classes Worksheet

CRNs

- 8. Click Class Search.
- 9. Select Subject and click Course Search.
  - To select multiple subjects, press and hold the "Ctrl" key.
  - Select Advanced Search to narrow course results.