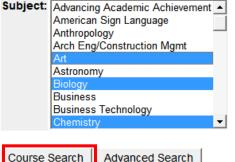

#### Add Classes Worksheet

CRNs

- 8. Click Class Search.
- 9. Select Subject and click Course Search.
  - To select multiple subjects, press and hold the "Ctrl" key.
  - Select Advanced Search to narrow course results.

| Fall 2013 |                                |               |
|-----------|--------------------------------|---------------|
| 110       | Art Appreciation: AH1          | View Sections |
| 111       | Art Hist Ancient/ MedievGT-AH1 | View Sections |
| 112       | Art Hist Renaiss/1900:GT-AH1   | View Sections |