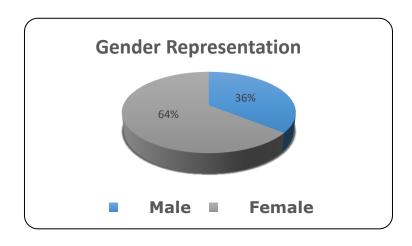

## **Community College of Denver Spring 2021 Enrollment Data**

| Туре                          | Count | Percentag |
|-------------------------------|-------|-----------|
| Unduplicated Headcount        | 6,385 | 100%      |
| Enrollment Status             | ·     |           |
| Full-Time (12+ credit hours)  | 1,708 | 26.8%     |
| Part-Time (< 12 credit hours) | 4,677 | 73.2%     |
| Gender                        |       |           |
| Male                          | 2,282 | 35.7%     |
| Female                        | 4,101 | 64.2%     |
| Unknown/Neither               | 1     | 0.0%      |
| Age                           |       |           |
| 19 and under                  | 1,729 | 27.1%     |
| 20 to 24                      | 2,006 | 31.4%     |
| 25 to 29                      | 1,185 | 18.6%     |
| 30 to 34                      | 700   | 11.0%     |
| 35 to 39                      | 312   | 4.9%      |
| 40 and over                   | 393   | 6.2%      |
| Average Age is 25.0 years     |       |           |
| Race/Ethnicity                |       |           |
| White, Non-Hispanic           | 2,358 | 36.9%     |
| Hispanic Other                | 2,394 | 37.5%     |
| Black Non-Hispanic            | 763   | 11.9%     |
| Asian or Pacific Islander     | 504   | 7.9%      |
| American Indian/Alaska Native | 131   | 2.1%      |
| Unknown/Not Reported          | 56    | 0.9%      |
| Other                         | 8     | 0.1%      |
| First Generation Status       |       |           |
| Yes                           | 3,756 | 58.8%     |
| No                            | 2,629 | 41.2%     |
| Tuition Classification        |       |           |
| In-State                      | 5,969 | 93.5%     |
| Out-of-State                  | 416   | 6.5%      |
|                               |       |           |