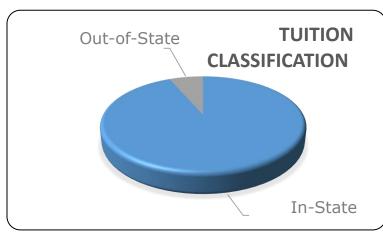

## **Community College of Denver Spring 2021 Enrollment Data**

| Туре                          | Count | Percentag |
|-------------------------------|-------|-----------|
| Unduplicated Headcount        | 6,385 | 100%      |
| Enrollment Status             | ·     |           |
| Full-Time (12+ credit hours)  | 1,708 | 26.8%     |
| Part-Time (< 12 credit hours) | 4,677 | 73.2%     |
| Gender                        |       |           |
| Male                          | 2,282 | 35.7%     |
| Female                        | 4,101 | 64.2%     |
| Unknown/Neither               | 1     | 0.0%      |
| Age                           |       |           |
| 19 and under                  | 1,729 | 27.1%     |
| 20 to 24                      | 2,006 | 31.4%     |
| 25 to 29                      | 1,185 | 18.6%     |
| 30 to 34                      | 700   | 11.0%     |
| 35 to 39                      | 312   | 4.9%      |
| 40 and over                   | 393   | 6.2%      |
| Average Age is 25.0 years     |       |           |
| Race/Ethnicity                |       |           |
| White, Non-Hispanic           | 2,358 | 36.9%     |
| Hispanic Other                | 2,394 | 37.5%     |
| Black Non-Hispanic            | 763   | 11.9%     |
| Asian or Pacific Islander     | 504   | 7.9%      |
| American Indian/Alaska Native | 131   | 2.1%      |
| Unknown/Not Reported          | 56    | 0.9%      |
| Other                         | 8     | 0.1%      |
| First Generation Status       |       |           |
| Yes                           | 3,756 | 58.8%     |
| No                            | 2,629 | 41.2%     |
| Tuition Classification        |       |           |
| In-State                      | 5,969 | 93.5%     |
| Out-of-State                  | 416   | 6.5%      |
|                               |       |           |