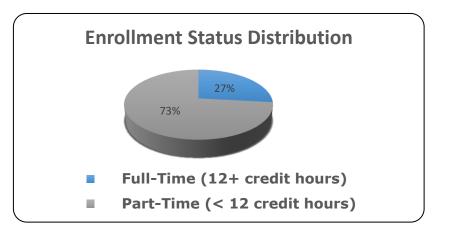

## **Community College of Denver Spring 2021 Enrollment Data**

| Туре                          | Count | Percentag |
|-------------------------------|-------|-----------|
| Unduplicated Headcount        | 6,385 | 100%      |
| Enrollment Status             | ·     |           |
| Full-Time (12+ credit hours)  | 1,708 | 26.8%     |
| Part-Time (< 12 credit hours) | 4,677 | 73.2%     |
| Gender                        |       |           |
| Male                          | 2,282 | 35.7%     |
| Female                        | 4,101 | 64.2%     |
| Unknown/Neither               | 1     | 0.0%      |
| Age                           |       |           |
| 19 and under                  | 1,729 | 27.1%     |
| 20 to 24                      | 2,006 | 31.4%     |
| 25 to 29                      | 1,185 | 18.6%     |
| 30 to 34                      | 700   | 11.0%     |
| 35 to 39                      | 312   | 4.9%      |
| 40 and over                   | 393   | 6.2%      |
| Average Age is 25.0 years     |       |           |
| Race/Ethnicity                |       |           |
| White, Non-Hispanic           | 2,358 | 36.9%     |
| Hispanic Other                | 2,394 | 37.5%     |
| Black Non-Hispanic            | 763   | 11.9%     |
| Asian or Pacific Islander     | 504   | 7.9%      |
| American Indian/Alaska Native | 131   | 2.1%      |
| Unknown/Not Reported          | 56    | 0.9%      |
| Other                         | 8     | 0.1%      |
| First Generation Status       |       |           |
| Yes                           | 3,756 | 58.8%     |
| No                            | 2,629 | 41.2%     |
| Tuition Classification        |       |           |
| In-State                      | 5,969 | 93.5%     |
| Out-of-State                  | 416   | 6.5%      |
|                               |       |           |