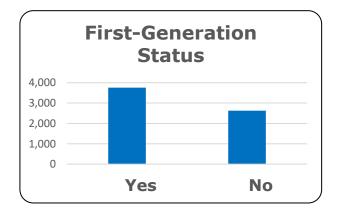

## **Community College of Denver Spring 2021 Enrollment Data**

| Туре                          | Count | Percentag |
|-------------------------------|-------|-----------|
| Unduplicated Headcount        | 6,385 | 100%      |
| Enrollment Status             | ·     |           |
| Full-Time (12+ credit hours)  | 1,708 | 26.8%     |
| Part-Time (< 12 credit hours) | 4,677 | 73.2%     |
| Gender                        |       |           |
| Male                          | 2,282 | 35.7%     |
| Female                        | 4,101 | 64.2%     |
| Unknown/Neither               | 1     | 0.0%      |
| Age                           |       |           |
| 19 and under                  | 1,729 | 27.1%     |
| 20 to 24                      | 2,006 | 31.4%     |
| 25 to 29                      | 1,185 | 18.6%     |
| 30 to 34                      | 700   | 11.0%     |
| 35 to 39                      | 312   | 4.9%      |
| 40 and over                   | 393   | 6.2%      |
| Average Age is 25.0 years     |       |           |
| Race/Ethnicity                |       |           |
| White, Non-Hispanic           | 2,358 | 36.9%     |
| Hispanic Other                | 2,394 | 37.5%     |
| Black Non-Hispanic            | 763   | 11.9%     |
| Asian or Pacific Islander     | 504   | 7.9%      |
| American Indian/Alaska Native | 131   | 2.1%      |
| Unknown/Not Reported          | 56    | 0.9%      |
| Other                         | 8     | 0.1%      |
| First Generation Status       |       |           |
| Yes                           | 3,756 | 58.8%     |
| No                            | 2,629 | 41.2%     |
| Tuition Classification        |       |           |
| In-State                      | 5,969 | 93.5%     |
| Out-of-State                  | 416   | 6.5%      |
|                               |       |           |