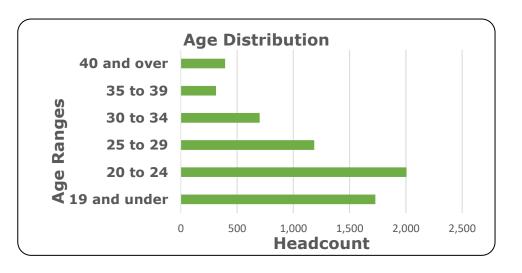

## **Community College of Denver Spring 2021 Enrollment Data**

| Туре                          | Count | Percentag |
|-------------------------------|-------|-----------|
| Unduplicated Headcount        | 6,385 | 100%      |
| Enrollment Status             | ·     |           |
| Full-Time (12+ credit hours)  | 1,708 | 26.8%     |
| Part-Time (< 12 credit hours) | 4,677 | 73.2%     |
| Gender                        |       |           |
| Male                          | 2,282 | 35.7%     |
| Female                        | 4,101 | 64.2%     |
| Unknown/Neither               | 1     | 0.0%      |
| Age                           |       |           |
| 19 and under                  | 1,729 | 27.1%     |
| 20 to 24                      | 2,006 | 31.4%     |
| 25 to 29                      | 1,185 | 18.6%     |
| 30 to 34                      | 700   | 11.0%     |
| 35 to 39                      | 312   | 4.9%      |
| 40 and over                   | 393   | 6.2%      |
| Average Age is 25.0 years     |       |           |
| Race/Ethnicity                |       |           |
| White, Non-Hispanic           | 2,358 | 36.9%     |
| Hispanic Other                | 2,394 | 37.5%     |
| Black Non-Hispanic            | 763   | 11.9%     |
| Asian or Pacific Islander     | 504   | 7.9%      |
| American Indian/Alaska Native | 131   | 2.1%      |
| Unknown/Not Reported          | 56    | 0.9%      |
| Other                         | 8     | 0.1%      |
| First Generation Status       |       |           |
| Yes                           | 3,756 | 58.8%     |
| No                            | 2,629 | 41.2%     |
| Tuition Classification        |       |           |
| In-State                      | 5,969 | 93.5%     |
| Out-of-State                  | 416   | 6.5%      |
|                               |       |           |