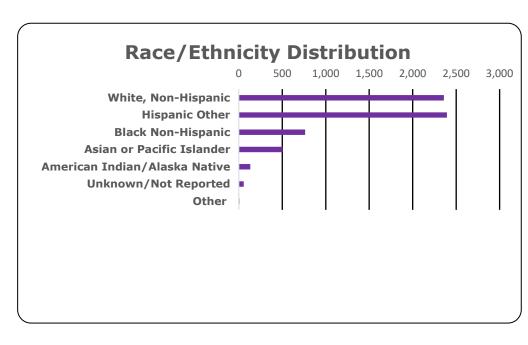

## **Community College of Denver Spring 2021 Enrollment Data**

| Туре                          | Count | Percentag |
|-------------------------------|-------|-----------|
| Unduplicated Headcount        | 6,385 | 100%      |
| Enrollment Status             | ·     |           |
| Full-Time (12+ credit hours)  | 1,708 | 26.8%     |
| Part-Time (< 12 credit hours) | 4,677 | 73.2%     |
| Gender                        |       |           |
| Male                          | 2,282 | 35.7%     |
| Female                        | 4,101 | 64.2%     |
| Unknown/Neither               | 1     | 0.0%      |
| Age                           |       |           |
| 19 and under                  | 1,729 | 27.1%     |
| 20 to 24                      | 2,006 | 31.4%     |
| 25 to 29                      | 1,185 | 18.6%     |
| 30 to 34                      | 700   | 11.0%     |
| 35 to 39                      | 312   | 4.9%      |
| 40 and over                   | 393   | 6.2%      |
| Average Age is 25.0 years     |       |           |
| Race/Ethnicity                |       |           |
| White, Non-Hispanic           | 2,358 | 36.9%     |
| Hispanic Other                | 2,394 | 37.5%     |
| Black Non-Hispanic            | 763   | 11.9%     |
| Asian or Pacific Islander     | 504   | 7.9%      |
| American Indian/Alaska Native | 131   | 2.1%      |
| Unknown/Not Reported          | 56    | 0.9%      |
| Other                         | 8     | 0.1%      |
| First Generation Status       |       |           |
| Yes                           | 3,756 | 58.8%     |
| No                            | 2,629 | 41.2%     |
| Tuition Classification        |       |           |
| In-State                      | 5,969 | 93.5%     |
| Out-of-State                  | 416   | 6.5%      |
|                               |       |           |